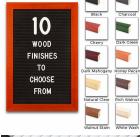

## Product Details

- Wood #361 Felt Access Letterboards
- 18" x 24" Wood Framed Letterboard
- Letter Board with Changeable Letters Open Face Wood Framed Letter Board
- Wooden Picture Frame Style with Top Flat Face Profile
- BLACK, GREY, or WHITE Letter Board Wood Frame Profile: 1 3/16" Wide ()
- #361 Wood Frame Profile Style borders the felt letter board
- Natural Wood Stained Frame
- 10 Popular Wood Frame Finishes Portrait and Landscape Sizes
- 18"x24" is the Outside Frame Dimension
- Overall Frame Depth: 3/4"
- Letterboard with 1/4" grooves allows for easy letter and number insertion 3/4" White or Black Helvetica letters and numbers included (290 Characters)
- Optional Plastic Letter Sets Sizes in Helvetica and Roman Fonts
- Ideal for Signs, Messages, Menus, Directories, Other Info + Announcements
- Hanging Hardware on the frame back for wall or ceiling mount.
- 18x24 Open Face #361 Wood Frame Access Letterboards for INDOOR use