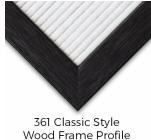

## Product Details

- Wood #361 Felt Access Letterboards
- 18" x 24" Wood Framed Letterboard
- Letter Board with Changeable Letters Open Face Wood Framed Letter Board
- Wooden Picture Frame Style with Top Flat Face Profile
- BLACK, GREY, or WHITE Letter Board Wood Frame Profile: 1 3/16" Wide ()
- #361 Wood Frame Profile Style borders the felt letter board
- Natural Wood Stained Frame
- 10 Popular Wood Frame Finishes Portrait and Landscape Sizes
- 18"x24" is the Outside Frame Dimension
- Overall Frame Depth: 3/4"
- Letterboard with 1/4" grooves allows for easy letter and number insertion 3/4" White or Black Helvetica letters and numbers included (290 Characters)
- Optional Plastic Letter Sets Sizes in Helvetica and Roman Fonts
- Ideal for Signs, Messages, Menus, Directories, Other Info + Announcements
- Hanging Hardware on the frame back for wall or ceiling mount.
- 18x24 Open Face #361 Wood Frame Access Letterboards for INDOOR use