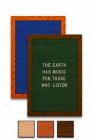

# Green or Blue Felt Letter Board 12x18 Wood Frame in 3 Finishes: Light Oak, Walnut, Cherry + Custom

## **Product Details**

- Wood Framed Felt Letter Boards 12x18
- Choose Blue Letter Board or Green Letter Board
- Wall Mount Letterboard in 3 Wood Finishes Hardwood Frame (1" wide) Borders Letter Board
- Wood Frame Finishes: Light Oak, Cherry, Walnut

- Overall Frame Depth: 7/8"
  Felt letterboard with 1/4" grooves for easy letter and number insertion
  FREE 3/4" White Helvetica letters and numbers included (290 Characters)
- Hanging Hardware riveted onto the back for easy wall or ceiling mount
- 12" x 18" Open Face felt letter board displays for INDOOR use only Optional: Colorful Plastic Letter Sets in a Variety of Sizes
- Optional: Spray Painted Letters in RED, YELLOW, GOLD, SILVER, ORANGE +
- Call for Custom Colors Letter Sets Quote
- Call for Custom Size Open Face Framed Letter Boards