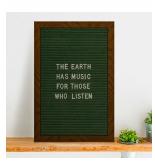

# Green or Blue Felt Letter Board 12x18 Wood Frame in 3 Finishes: Light Oak, Walnut, Cherry + Custom

## **Product Details**

- Wood Framed Felt Letter Boards 12x18
- Choose Blue Letter Board or Green Letter Board
- Wall Mount Letterboard in 3 Wood Finishes Hardwood Frame (1" wide) Borders Letter Board
- Wood Frame Finishes: Light Oak, Cherry, Walnut

- Overall Frame Depth: 7/8"
  Felt letterboard with 1/4" grooves for easy letter and number insertion
  FREE 3/4" White Helvetica letters and numbers included (290 Characters)
- Hanging Hardware riveted onto the back for easy wall or ceiling mount
- 12" x 18" Open Face felt letter board displays for INDOOR use only Optional: Colorful Plastic Letter Sets in a Variety of Sizes
- Optional: Spray Painted Letters in RED, YELLOW, GOLD, SILVER, ORANGE +
- Call for Custom Colors Letter Sets Quote
- Call for Custom Size Open Face Framed Letter Boards