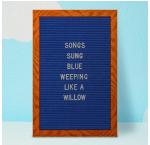

# Green or Blue Felt Letter Board 12x18 Wood Frame in 3 Finishes: Light Oak, Walnut, Cherry + Custom

## **Product Details**

- Wood Framed Felt Letter Boards 12x18
- Choose Blue Letter Board or Green Letter Board
- Wall Mount Letterboard in 3 Wood Finishes Hardwood Frame (1" wide) Borders Letter Board
- Wood Frame Finishes: Light Oak, Cherry, Walnut

- Overall Frame Depth: 7/8"
  Felt letterboard with 1/4" grooves for easy letter and number insertion
  FREE 3/4" White Helvetica letters and numbers included (290 Characters)
- Hanging Hardware riveted onto the back for easy wall or ceiling mount
- 12" x 18" Open Face felt letter board displays for INDOOR use only Optional: Colorful Plastic Letter Sets in a Variety of Sizes
- Optional: Spray Painted Letters in RED, YELLOW, GOLD, SILVER, ORANGE +
- Call for Custom Colors Letter Sets Quote
- Call for Custom Size Open Face Framed Letter Boards