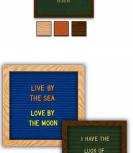

### Green or Blue Felt Letter Board 24x24 Wood Frame

### **Product Details**

- Felt Letter Board
- Choose Blue Letter Board or Green Letter Board
- Wood Framed Letterboard
- Overall Felt Letter Board Size: 24 x 24
- Overall Depth: 7/8"

- Wood Frame (1" wide) borders the felt letter board
  Wood Frame Finishes: Light Oak, Cherry, Walnut
  Felt letterboard with 1/4" grooves allows for easy letter and number insertion
- FREE 3/4" White Helvetica letters and numbers included (290 Characters)
- Hanging Hardware is riveted onto the back for easy wall or ceiling mount 24" x 24" Open Face felt letter board displays for INDOOR use only
- Optional Colorful Plastic Letter Sets in a Variety of Sizes
- Optional Spray Painted Letters in RED, YELLOW, GOLD, SILVER, ORANGE
- Call for Custom Colors Letter Sets Quote
- Call to Custom Size Open Face Framed Letter Boards