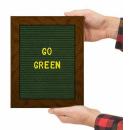

# Green or Blue Felt Letter Board 8x10 Wood Frame in 3 Finishes: Light Oak, Walnut, Cherry + Custom

### **Product Details**

- Wood Framed Felt Letter Boards 8x10
  - Choose Blue Letter Board or Green Letter Board

  - Wall Mount Letterboard in 3 Wood Finishes Hardwood Frame (1" wide) Borders Letter Board
  - Wood Frame Finishes: Light Oak, Cherry, Walnut

  - Overall Frame Depth: 7/8"
    Felt letterboard with 1/4" grooves for easy letter and number insertion
    FREE 3/4" White Helvetica letters and numbers included (290 Characters)
  - Hanging Hardware riveted onto the back for easy wall or ceiling mount
  - 8" x 10" Open Face felt letter board displays for INDOOR use only
  - Optional: Colorful Plastic Letter Sets in a Variety of Sizes
  - Optional: Spray Painted Letters in RED, YELLOW, GOLD, ORANGE + More
  - Contact Us for Colorful Custom Painted Letter Sets Quote
  - Contact Us for Custom Size Open Face Framed Access Letter Boards