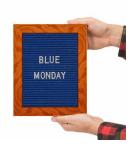

# Green or Blue Felt Letter Board 8x10 Wood Frame in 3 Finishes: Light Oak, Walnut, Cherry + Custom

### **Product Details**

- Wood Framed Felt Letter Boards 8x10
  - Choose Blue Letter Board or Green Letter Board

  - Wall Mount Letterboard in 3 Wood Finishes Hardwood Frame (1" wide) Borders Letter Board
  - Wood Frame Finishes: Light Oak, Cherry, Walnut

  - Overall Frame Depth: 7/8"
    Felt letterboard with 1/4" grooves for easy letter and number insertion
    FREE 3/4" White Helvetica letters and numbers included (290 Characters)
  - Hanging Hardware riveted onto the back for easy wall or ceiling mount
  - 8" x 10" Open Face felt letter board displays for INDOOR use only
  - Optional: Colorful Plastic Letter Sets in a Variety of Sizes
  - Optional: Spray Painted Letters in RED, YELLOW, GOLD, ORANGE + More
  - Contact Us for Colorful Custom Painted Letter Sets Quote
  - Contact Us for Custom Size Open Face Framed Access Letter Boards