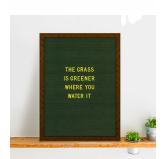

# Green or Blue Felt Letter Board 18x24 Wood Frame in 3 Finishes: Light Oak, Walnut, Cherry + Custom

### Product Details

- - Wood Framed Felt Letter Boards 18x24
- Choose Blue Letter Board or Green Letter Board
- Wall Mount Letterboard in 3 Wood Finishes Wood Frame (1" wide) Borders Letter Board
- Wood Frame Finishes: Light Oak, Cherry, Walnut

- Overall Frame Depth: 7/8"
  Felt letterboard with 1/4" grooves for easy letter and number insertion
  FREE 3/4" White Helvetica letters and numbers included (290 Characters)
- Hanging Hardware riveted onto the back for easy wall or ceiling mount
- 18" x 24" Open Face felt letter board displays for INDOOR use only
   Optional: Colorful Plastic Letter Sets in a Variety of Sizes
- Optional: Spray Painted Letters in RED, YELLOW, GOLD, SILVER, ORANGE +
- Call for Custom Colors Letter Sets Quote
- Call for Custom Size Open Face Framed Letter Boards