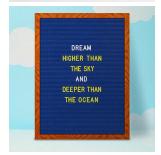

# Green or Blue Felt Letter Board 18x24 Wood Frame in 3 Finishes: Light Oak, Walnut, Cherry + Custom

### Product Details

- - Wood Framed Felt Letter Boards 18x24
- Choose Blue Letter Board or Green Letter Board
- Wall Mount Letterboard in 3 Wood Finishes Wood Frame (1" wide) Borders Letter Board
- Wood Frame Finishes: Light Oak, Cherry, Walnut

- Overall Frame Depth: 7/8"
  Felt letterboard with 1/4" grooves for easy letter and number insertion
  FREE 3/4" White Helvetica letters and numbers included (290 Characters)
- Hanging Hardware riveted onto the back for easy wall or ceiling mount
- 18" x 24" Open Face felt letter board displays for INDOOR use only
   Optional: Colorful Plastic Letter Sets in a Variety of Sizes
- Optional: Spray Painted Letters in RED, YELLOW, GOLD, SILVER, ORANGE +
- Call for Custom Colors Letter Sets Quote
- Call for Custom Size Open Face Framed Letter Boards