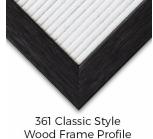

### Product Details

- Wood #361 Felt Access Letterboards
- 30" x 40" Wood Framed Letterboard
- Letter Board with Changeable Letters Open Face Wood Framed Letter Board
- Wooden Picture Frame Style with Top Flat Face Profile
- BLACK, GREY, or WHITE Letter Board Wood Frame Profile: 1 3/16" Wide ()
- #361 Wood Frame Profile Style borders the felt letter board
- Natural Wood Stained Frame
- 10 Popular Wood Frame Finishes Portrait and Landscape Sizes
- 30"x40" is the Outside Frame Dimension
- Overall Frame Depth: 3/4"
- Letterboard with 1/4" grooves allows for easy letter and number insertion 3/4" White or Black Helvetica letters and numbers included (290 Characters)
- Optional Plastic Letter Sets Sizes in Helvetica and Roman Fonts
- Ideal for Signs, Messages, Menus, Directories, Other Info + Announcements
- Hanging Hardware on the frame back for wall or ceiling mount.
- 30x40 Open Face #361 Wood Frame Access Letterboards for INDOOR use