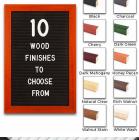

### Product Details

- Wood #361 Felt Access Letterboards
- 30" x 40" Wood Framed Letterboard
- Letter Board with Changeable Letters Open Face Wood Framed Letter Board
- Wooden Picture Frame Style with Top Flat Face Profile
- BLACK, GREY, or WHITE Letter Board Wood Frame Profile: 1 3/16" Wide ()
- #361 Wood Frame Profile Style borders the felt letter board
- Natural Wood Stained Frame
- 10 Popular Wood Frame Finishes Portrait and Landscape Sizes
- 30"x40" is the Outside Frame Dimension
- Overall Frame Depth: 3/4"
- Letterboard with 1/4" grooves allows for easy letter and number insertion 3/4" White or Black Helvetica letters and numbers included (290 Characters)
- Optional Plastic Letter Sets Sizes in Helvetica and Roman Fonts
- Ideal for Signs, Messages, Menus, Directories, Other Info + Announcements
- Hanging Hardware on the frame back for wall or ceiling mount.
- 30x40 Open Face #361 Wood Frame Access Letterboards for INDOOR use