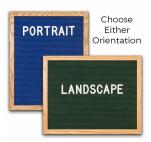

## Green or Blue Felt Letter Board 24x30 Wood Frame in 3 Finishes + Custom Sizes + Letter Set Sizes

#### **Product Details**

- Colorful Felt Letter Boards 24x30
- Choose Blue or Green Letter Board
- Wood Framed Letterboard in 3 Finishes
- Wood Finishes: Light Oak, Cherry, Walnut
- Framed Felt Letter Board Size: 24 x 30
- Overall Depth: 7/8"
- Wood Frame (1" wide) borders the felt letter board
- Felt letterboard with 1/4" grooves for easy letter and number insertion
- FREE 3/4" White Helvetica letters and numbers included (290 Characters)
- Hanging Hardware is riveted onto the back for easy wall or ceiling mount 24" x 30" Open Face felt letter board displays for INDOOR use only
- Optional Colorful Plastic Letter Sets in a Variety of Sizes
- Optional Spray Painted Letters in RED, YELLOW, GOLD, SILVER
- Call for Custom Colors Letter Sets Quote
- Call for Custom Size Open Face Framed Letter Boards