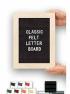

#### Access Letterboard 9 x 12 Open Face 361 Wood Framed FELT Letter Board

# Product Details

- Wood #361 Felt Access Letterboards
- 9" x 12" Wood Framed Letterboard
- Letter Board with Changeable Letters Open Face Wood Framed Letter Board
- Wooden Picture Frame Style with Top Flat Face Profile
- BLACK, GREY, or WHITE Letter Board Wood Frame Profile: 1 3/16" Wide ()
- #361 Wood Frame Profile Style borders the felt letter board
- Natural Wood Stained Frame
- 10 Popular Wood Frame Finishes Portrait and Landscape Sizes
- 9"x12" is the Outside Frame Dimension
- Overall Frame Depth: 3/4"
- Letterboard with 1/4" grooves allows for easy letter and number insertion 3/4" White or Black Helvetica letters and numbers included (290 Characters)
- Optional Plastic Letter Sets Sizes in Helvetica and Roman Fonts
- Ideal for Signs, Messages, Menus, Directories, Other Info + Announcements
- Hanging Hardware on the frame back for wall or ceiling mount.
- 9x12 Open Face #361 Wood Frame Access Letterboards for INDOOR use