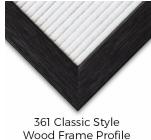

# Product Details

- Wood #361 Felt Access Letterboards
- 9" x 12" Wood Framed Letterboard
- Letter Board with Changeable Letters Open Face Wood Framed Letter Board
- Wooden Picture Frame Style with Top Flat Face Profile
- BLACK, GREY, or WHITE Letter Board Wood Frame Profile: 1 3/16" Wide ()
- #361 Wood Frame Profile Style borders the felt letter board
- Natural Wood Stained Frame
- 10 Popular Wood Frame Finishes Portrait and Landscape Sizes
- 9"x12" is the Outside Frame Dimension
- Overall Frame Depth: 3/4"
- Letterboard with 1/4" grooves allows for easy letter and number insertion 3/4" White or Black Helvetica letters and numbers included (290 Characters)
- Optional Plastic Letter Sets Sizes in Helvetica and Roman Fonts
- Ideal for Signs, Messages, Menus, Directories, Other Info + Announcements
- Hanging Hardware on the frame back for wall or ceiling mount.
- 9x12 Open Face #361 Wood Frame Access Letterboards for INDOOR use