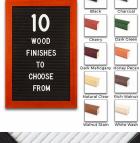

# Product Details

- Wood #361 Felt Access Letterboards
- 9" x 12" Wood Framed Letterboard
- Letter Board with Changeable Letters Open Face Wood Framed Letter Board
- Wooden Picture Frame Style with Top Flat Face Profile
- BLACK, GREY, or WHITE Letter Board Wood Frame Profile: 1 3/16" Wide ()
- #361 Wood Frame Profile Style borders the felt letter board
- Natural Wood Stained Frame
- 10 Popular Wood Frame Finishes Portrait and Landscape Sizes
- 9"x12" is the Outside Frame Dimension
- Overall Frame Depth: 3/4"
- Letterboard with 1/4" grooves allows for easy letter and number insertion 3/4" White or Black Helvetica letters and numbers included (290 Characters)
- Optional Plastic Letter Sets Sizes in Helvetica and Roman Fonts
- Ideal for Signs, Messages, Menus, Directories, Other Info + Announcements
- Hanging Hardware on the frame back for wall or ceiling mount.
- 9x12 Open Face #361 Wood Frame Access Letterboards for INDOOR use