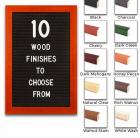

## Product Details

- Wood #361 Felt Access Letterboards
- 22" x 28" Wood Framed Letterboard
- Letter Board with Changeable Letters Open Face Wood Framed Letter Board
- Wooden Picture Frame Style with Top Flat Face Profile
- BLACK, GREY, or WHITE Letter Board Wood Frame Profile: 1 3/16" Wide ()
- #361 Wood Frame Profile Style borders the felt letter board
- Natural Wood Stained Frame
- 10 Popular Wood Frame Finishes Portrait and Landscape Sizes
- 22"x28" is the Outside Frame Dimension
- Overall Frame Depth: 3/4"
- Letterboard with 1/4" grooves allows for easy letter and number insertion 3/4" White or Black Helvetica letters and numbers included (290 Characters)
- Optional Plastic Letter Sets Sizes in Helvetica and Roman Fonts
- Ideal for Signs, Messages, Menus, Directories, Other Info + Announcements
- Hanging Hardware on the frame back for wall or ceiling mount.
- 22x28 Open Face #361 Wood Frame Access Letterboards for INDOOR use