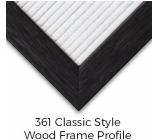

## Product Details

- Wood #361 Felt Access Letterboards
- 22" x 28" Wood Framed Letterboard
- Letter Board with Changeable Letters Open Face Wood Framed Letter Board
- Wooden Picture Frame Style with Top Flat Face Profile
- BLACK, GREY, or WHITE Letter Board Wood Frame Profile: 1 3/16" Wide ()
- #361 Wood Frame Profile Style borders the felt letter board
- Natural Wood Stained Frame
- 10 Popular Wood Frame Finishes Portrait and Landscape Sizes
- 22"x28" is the Outside Frame Dimension
- Overall Frame Depth: 3/4"
- Letterboard with 1/4" grooves allows for easy letter and number insertion 3/4" White or Black Helvetica letters and numbers included (290 Characters)
- Optional Plastic Letter Sets Sizes in Helvetica and Roman Fonts
- Ideal for Signs, Messages, Menus, Directories, Other Info + Announcements
- Hanging Hardware on the frame back for wall or ceiling mount.
- 22x28 Open Face #361 Wood Frame Access Letterboards for INDOOR use