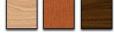

#### **Product Details**

- Felt Letter Board
- Choose Blue Letter Board or Green Letter Board
- Wood Framed Letterboard
- Overall Felt Letter Board Size: 14 x 14
- Overall Depth: 7/8"

- Wood Frame (1" wide) borders the felt letter board
  Wood Frame Finishes: Light Oak, Cherry, Walnut
  Felt letterboard with 1/4" grooves allows for easy letter and number insertion
- FREE 3/4" White Helvetica letters and numbers included (290 Characters)
- Hanging Hardware is riveted onto the back for easy wall or ceiling mount 14" x 14" Open Face felt letter board displays for INDOOR use only
- Optional Colorful Plastic Letter Sets in a Variety of Sizes
- Optional Spray Painted Letters in RED, YELLOW, GOLD, SILVER, ORANGE
- Call for Custom Colors Letter Sets Quote
- Call to Custom Size Open Face Framed Letter Boards