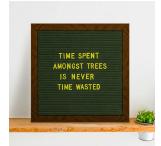

# Green or Blue Felt Letter Board 14x14 Wood Frame

#### **Product Details**

- Felt Letter Board
- Choose Blue Letter Board or Green Letter Board
- Wood Framed Letterboard
- Overall Felt Letter Board Size: 14 x 14
- Overall Depth: 7/8"

- Wood Frame (1" wide) borders the felt letter board
  Wood Frame Finishes: Light Oak, Cherry, Walnut
  Felt letterboard with 1/4" grooves allows for easy letter and number insertion
- FREE 3/4" White Helvetica letters and numbers included (290 Characters)
- Hanging Hardware is riveted onto the back for easy wall or ceiling mount 14" x 14" Open Face felt letter board displays for INDOOR use only
- Optional Colorful Plastic Letter Sets in a Variety of Sizes
- Optional Spray Painted Letters in RED, YELLOW, GOLD, SILVER, ORANGE
- Call for Custom Colors Letter Sets Quote
- Call to Custom Size Open Face Framed Letter Boards