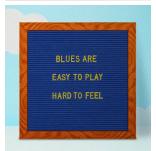

# Green or Blue Felt Letter Board 14x14 Wood Frame

#### **Product Details**

- Felt Letter Board
- Choose Blue Letter Board or Green Letter Board
- Wood Framed Letterboard
- Overall Felt Letter Board Size: 14 x 14
- Overall Depth: 7/8"

- Wood Frame (1" wide) borders the felt letter board
  Wood Frame Finishes: Light Oak, Cherry, Walnut
  Felt letterboard with 1/4" grooves allows for easy letter and number insertion
- FREE 3/4" White Helvetica letters and numbers included (290 Characters)
- Hanging Hardware is riveted onto the back for easy wall or ceiling mount 14" x 14" Open Face felt letter board displays for INDOOR use only
- Optional Colorful Plastic Letter Sets in a Variety of Sizes
- Optional Spray Painted Letters in RED, YELLOW, GOLD, SILVER, ORANGE
- Call for Custom Colors Letter Sets Quote
- Call to Custom Size Open Face Framed Letter Boards