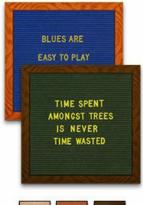

# Green or Blue Felt Letter Board 14x14 Wood Frame

#### **Product Details**

- Felt Letter Board
- Choose Blue Letter Board or Green Letter Board
- Wood Framed Letterboard
- Overall Felt Letter Board Size: 14 x 14
- Overall Depth: 7/8"

- Wood Frame (1" wide) borders the felt letter board
  Wood Frame Finishes: Light Oak, Cherry, Walnut
  Felt letterboard with 1/4" grooves allows for easy letter and number insertion
- FREE 3/4" White Helvetica letters and numbers included (290 Characters)
- Hanging Hardware is riveted onto the back for easy wall or ceiling mount 14" x 14" Open Face felt letter board displays for INDOOR use only
- Optional Colorful Plastic Letter Sets in a Variety of Sizes
- Optional Spray Painted Letters in RED, YELLOW, GOLD, SILVER, ORANGE
- Call for Custom Colors Letter Sets Quote
- Call to Custom Size Open Face Framed Letter Boards