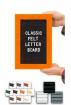

### Access Letterboard 8 x 12 Open Face 361 Wood Framed FELT Letter Board

### Product Details

- Wood #361 Felt Access Letterboards
- 8" x 12" Wood Framed Letterboard
- Letter Board with Changeable Letters Open Face Wood Framed Letter Board
- Wooden Picture Frame Style with Top Flat Face Profile
- BLACK, GREY, or WHITE Letter Board Wood Frame Profile: 1 3/16" Wide ()
- #361 Wood Frame Profile Style borders the felt letter board
- Natural Wood Stained Frame
- 10 Popular Wood Frame Finishes Portrait and Landscape Sizes
- 8"x12" is the Outside Frame Dimension
- Overall Frame Depth: 3/4"
- Letterboard with 1/4" grooves allows for easy letter and number insertion 3/4" White or Black Helvetica letters and numbers included (290 Characters)
- Optional Plastic Letter Sets Sizes in Helvetica and Roman Fonts
- Ideal for Signs, Messages, Menus, Directories, Other Info + Announcements
- Hanging Hardware on the frame back for wall or ceiling mount.
- 8x12 Open Face #361 Wood Frame Access Letterboards for INDOOR use