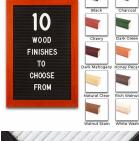

### Product Details

- Wood #361 Felt Access Letterboards
- 8" x 12" Wood Framed Letterboard
- Letter Board with Changeable Letters Open Face Wood Framed Letter Board
- Wooden Picture Frame Style with Top Flat Face Profile
- BLACK, GREY, or WHITE Letter Board Wood Frame Profile: 1 3/16" Wide ()
- #361 Wood Frame Profile Style borders the felt letter board
- Natural Wood Stained Frame
- 10 Popular Wood Frame Finishes Portrait and Landscape Sizes
- 8"x12" is the Outside Frame Dimension
- Overall Frame Depth: 3/4"
- Letterboard with 1/4" grooves allows for easy letter and number insertion 3/4" White or Black Helvetica letters and numbers included (290 Characters)
- Optional Plastic Letter Sets Sizes in Helvetica and Roman Fonts
- Ideal for Signs, Messages, Menus, Directories, Other Info + Announcements
- Hanging Hardware on the frame back for wall or ceiling mount.
- 8x12 Open Face #361 Wood Frame Access Letterboards for INDOOR use