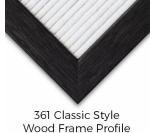

### Product Details

- Wood #361 Felt Access Letterboards
- 8" x 12" Wood Framed Letterboard
- Letter Board with Changeable Letters Open Face Wood Framed Letter Board
- Wooden Picture Frame Style with Top Flat Face Profile
- BLACK, GREY, or WHITE Letter Board Wood Frame Profile: 1 3/16" Wide ()
- #361 Wood Frame Profile Style borders the felt letter board
- Natural Wood Stained Frame
- 10 Popular Wood Frame Finishes Portrait and Landscape Sizes
- 8"x12" is the Outside Frame Dimension
- Overall Frame Depth: 3/4"
- Letterboard with 1/4" grooves allows for easy letter and number insertion 3/4" White or Black Helvetica letters and numbers included (290 Characters)
- Optional Plastic Letter Sets Sizes in Helvetica and Roman Fonts
- Ideal for Signs, Messages, Menus, Directories, Other Info + Announcements
- Hanging Hardware on the frame back for wall or ceiling mount.
- 8x12 Open Face #361 Wood Frame Access Letterboards for INDOOR use