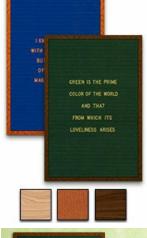

# Green or Blue Felt Letter Board with 24x36 Wood Frame

#### **Product Details**

- Felt Letter Board
- Choose Blue Letter Board or Green Letter Board
- Wood Framed Letterboard
- Overall Felt Letter Board Size: 24 x 36
- Overall Depth: 7/8"

- Wood Frame (1" wide) borders the felt letter board Wood Frame Finishes: **Light Oak, Cherry, Walnut** Felt letterboard with 1/4" grooves for easy letter/number insertion
- FREE 3/4" White Helvetica letters and numbers included (290 Characters)
- Hanging Hardware is riveted onto the back for easy wall or ceiling mount 24" x 36" Open Face felt letter board displays for INDOOR use only
- Optional Colorful Plastic Letter Sets in a Variety of Sizes
- Optional Spray Painted Letters in RED, YELLOW, GOLD, SILVER, ORANGE
- Call for Custom Colors Letter Sets Quote
- Call to Custom Size Open Face Framed Letter Boards

## Ordering Options

- Optional colors for felt letterboard panel
  Optional letter & character sets (1/2", 3/4", 1", 2", 3")

| Model         | Overall Letter Board Size | Viewable Area | Ships Via | Shipping Weight |
|---------------|---------------------------|---------------|-----------|-----------------|
| OFWLBFGB-2436 | 24" x 36"                 | 22" x 36"     | UPS       | 9 LBS           |