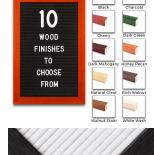

### Product Details

- Wood #361 Felt Access Letterboards
- 8 1/2" x 11" Wood Framed Letterboard
- Letter Board with Changeable Letters Open Face Wood Framed Letter Board
- Wooden Picture Frame Style with Top Flat Face Profile
- BLACK, GREY, or WHITE Letter Board Wood Frame Profile: 1 3/16" Wide ()
- #361 Wood Frame Profile Style borders the felt letter board
- Natural Wood Stained Frame
- 10 Popular Wood Frame Finishes Portrait and Landscape Sizes
- 8.5"x11" is the Outside Frame Dimension
- Overall Frame Depth: 3/4"
- Letterboard with 1/4" grooves allows for easy letter and number insertion 3/4" White or Black Helvetica letters and numbers included (290 Characters)
- Optional Plastic Letter Sets Sizes in Helvetica and Roman Fonts
- Ideal for Signs, Messages, Menus, Directories, Other Info + Announcements
- Hanging Hardware on the frame back for wall or ceiling mount.
- 8.5x11 Open Face #361 Wood Frame Access Letterboards for INDOOR use