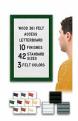

### Product Details

- Wood #361 Felt Access Letterboards
- 14" x 22" Wood Framed Letterboard
- Letter Board with Changeable Letters Open Face Wood Framed Letter Board
- Wooden Picture Frame Style with Top Flat Face Profile
- BLACK, GREY, or WHITE Letter Board Wood Frame Profile: 1 3/16" Wide ()
- #361 Wood Frame Profile Style borders the felt letter board
- Natural Wood Stained Frame
- 10 Popular Wood Frame Finishes Portrait and Landscape Sizes
- 14"x22" is the Outside Frame Dimension
- Overall Frame Depth: 3/4"
- Letterboard with 1/4" grooves allows for easy letter and number insertion 3/4" White or Black Helvetica letters and numbers included (290 Characters)
- Optional Plastic Letter Sets Sizes in Helvetica and Roman Fonts
- Ideal for Signs, Messages, Menus, Directories, Other Info + Announcements
- Hanging Hardware on the frame back for wall or ceiling mount.
- 14x22 Open Face #361 Wood Frame Access Letterboards for INDOOR use