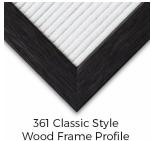

### Product Details

- Wood #361 Felt Access Letterboards
- 14" x 22" Wood Framed Letterboard
- Letter Board with Changeable Letters Open Face Wood Framed Letter Board
- Wooden Picture Frame Style with Top Flat Face Profile
- BLACK, GREY, or WHITE Letter Board Wood Frame Profile: 1 3/16" Wide ()
- #361 Wood Frame Profile Style borders the felt letter board
- Natural Wood Stained Frame
- 10 Popular Wood Frame Finishes Portrait and Landscape Sizes
- 14"x22" is the Outside Frame Dimension
- Overall Frame Depth: 3/4"
- Letterboard with 1/4" grooves allows for easy letter and number insertion 3/4" White or Black Helvetica letters and numbers included (290 Characters)
- Optional Plastic Letter Sets Sizes in Helvetica and Roman Fonts
- Ideal for Signs, Messages, Menus, Directories, Other Info + Announcements
- Hanging Hardware on the frame back for wall or ceiling mount.
- 14x22 Open Face #361 Wood Frame Access Letterboards for INDOOR use