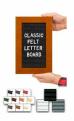

#### Access Letterboard 7 x 11 Open Face 361 Wood Framed FELT Letter Board

## Product Details

- Wood #361 Felt Access Letterboards
- 7" x 11" Wood Framed Letterboard
- Letter Board with Changeable Letters Open Face Wood Framed Letter Board
- Wooden Picture Frame Style with Top Flat Face Profile
- BLACK, GREY, or WHITE Letter Board Wood Frame Profile: 1 3/16" Wide ()
- #361 Wood Frame Profile Style borders the felt letter board
- Natural Wood Stained Frame
- 10 Popular Wood Frame Finishes Portrait and Landscape Sizes
- 7"x11" is the Outside Frame Dimension
- Overall Frame Depth: 3/4"
- Letterboard with 1/4" grooves allows for easy letter and number insertion 3/4" White or Black Helvetica letters and numbers included (290 Characters)
- Optional Plastic Letter Sets Sizes in Helvetica and Roman Fonts
- Ideal for Signs, Messages, Menus, Directories, Other Info + Announcements
- Hanging Hardware on the frame back for wall or ceiling mount.
- 7x11 Open Face #361 Wood Frame Access Letterboards for INDOOR use