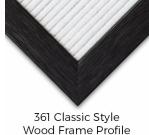

## Product Details

- Wood #361 Felt Access Letterboards
- 7" x 11" Wood Framed Letterboard
- Letter Board with Changeable Letters Open Face Wood Framed Letter Board
- Wooden Picture Frame Style with Top Flat Face Profile
- BLACK, GREY, or WHITE Letter Board Wood Frame Profile: 1 3/16" Wide ()
- #361 Wood Frame Profile Style borders the felt letter board
- Natural Wood Stained Frame
- 10 Popular Wood Frame Finishes Portrait and Landscape Sizes
- 7"x11" is the Outside Frame Dimension
- Overall Frame Depth: 3/4"
- Letterboard with 1/4" grooves allows for easy letter and number insertion 3/4" White or Black Helvetica letters and numbers included (290 Characters)
- Optional Plastic Letter Sets Sizes in Helvetica and Roman Fonts
- Ideal for Signs, Messages, Menus, Directories, Other Info + Announcements
- Hanging Hardware on the frame back for wall or ceiling mount.
- 7x11 Open Face #361 Wood Frame Access Letterboards for INDOOR use