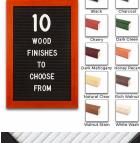

## Product Details

- Wood #361 Felt Access Letterboards
- 7" x 11" Wood Framed Letterboard
- Letter Board with Changeable Letters Open Face Wood Framed Letter Board
- Wooden Picture Frame Style with Top Flat Face Profile
- BLACK, GREY, or WHITE Letter Board Wood Frame Profile: 1 3/16" Wide ()
- #361 Wood Frame Profile Style borders the felt letter board
- Natural Wood Stained Frame
- 10 Popular Wood Frame Finishes Portrait and Landscape Sizes
- 7"x11" is the Outside Frame Dimension
- Overall Frame Depth: 3/4"
- Letterboard with 1/4" grooves allows for easy letter and number insertion 3/4" White or Black Helvetica letters and numbers included (290 Characters)
- Optional Plastic Letter Sets Sizes in Helvetica and Roman Fonts
- Ideal for Signs, Messages, Menus, Directories, Other Info + Announcements
- Hanging Hardware on the frame back for wall or ceiling mount.
- 7x11 Open Face #361 Wood Frame Access Letterboards for INDOOR use