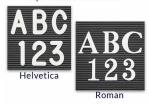

- 3/4" White Helvetica letters and numbers included (290 Characters)
  Optional Plastic Letter Set Sizes in Helvetica and Roman Fonts

- Black PVC Backer is installed onto the backside of the frame to provide additional support to the letter board
- Ideal for Signs, Messages, Menus, Directories, Other Info + Announcements
- Hanging Hardware on the frame back for easy wall or ceiling mount
- Access Letterboardâ,,¢ Open Face Display Frame 20x36 for INDOOR use

### Ordering Options

- Frame Orientation: Portrait or Landscape
- Optional letter & character sets (1/2", 3/4", 1", 2", 3")