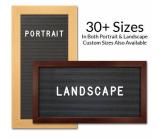

#### Product Details

Variety of Letter Set Options to Choose From

5 Sizes: ½", ¾", 1", 2", & 3"

- Access Letterboardâ,,¢
- **Bold Wide Wood Framed Letterboards**
- 20" x 36" Letter Board Size
- Letter Board with Changeable Letters
- Open Face Wood Framed Letter Board
- **BLACK Letter Board**
- Durable Black Vinyl Covered Letter Board
- Wood Frame Profile: 2 3/4" Wide
- Wooden Picture Frame Style with Contemporary Flat Face Profile
- Wood Frame (2 3/4" Wide) borders the black vinyl letter board
- Natural Wood Stained Frame
- 7 Popular Wood Frame Finishes
- Portrait and Landscape Sizes
  20" x 36" Size refer to the Outside Frame Dimension
- Overall Frame Depth: 1"
- Letterboard with 1/4" grooves allows for easy letter and number insertion

### Ordering Options

- Frame Orientation: Portrait or Landscape
- Optional letter & character sets (1/2", 3/4", 1", 2", 3")

### Vinyl or Felt available in More Colors

(Blue, Green, Grey, Burgundy, White)

**CUSTOM LARGER SIZES AVAILABLE | CALL US** 

| Model          | Letter Board (Overall Frame Size) | Viewable Size     | Orientation           |
|----------------|-----------------------------------|-------------------|-----------------------|
| OFLETWIDE-2036 | 20" x 36"                         | 14 1/2" x 30 1/2" | Portrait or Landscape |