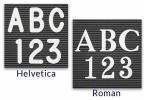

## Product Details

- Access Letterboardâ,,¢
- **Bold Wide Wood Framed Letterboards**
- 16" x 20" Letter Board Size
- Letter Board with Changeable Letters
- Open Face Wood Framed Letter Board
- **BLACK Letter Board**
- Durable Black Vinyl Covered Letter Board
- Wood Frame Profile: 2 3/4" Wide
- Wooden Picture Frame Style with Contemporary Flat Face Profile
- Wood Frame (2 3/4" Wide) borders the black vinyl letter board
- Natural Wood Stained Frame
- 7 Popular Wood Frame Finishes
- Portrait and Landscape Sizes
- 16" x 20" Size refer to the Outside Frame Dimension
- Overall Frame Depth: 1"
- Letterboard with 1/4" grooves allows for easy letter and number insertion
- 3/4" White Helvetica letters and numbers included (290 Characters)
- Optional Plastic Letter Set Sizes in Helvetica and Roman Fonts
- Black PVC Backer is installed onto the backside of the frame to provide additional support to the letter board
- Ideal for Signs, Messages, Menus, Directories, Other Info + Announcements
- Hanging Hardware on the frame back for easy wall or ceiling mount.
- Access Letterboardâ,,¢ Open Face Display Frame 16x20 for INDOOR use

# Ordering Options

- Frame Orientation: Portrait or Landscape
- Optional letter & character sets (1/2", 3/4", 1", 2", 3")