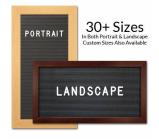

## Product Details

- Access Letterboardâ,,¢
- **Bold Wide Wood Framed Letterboards**
- 16" x 20" Letter Board Size
- Letter Board with Changeable Letters
- Open Face Wood Framed Letter Board
- **BLACK Letter Board**
- Durable Black Vinyl Covered Letter Board
- Wood Frame Profile: 2 3/4" Wide
- Wooden Picture Frame Style with Contemporary Flat Face Profile
- Wood Frame (2 3/4" Wide) borders the black vinyl letter board
- Natural Wood Stained Frame
- 7 Popular Wood Frame Finishes
- Portrait and Landscape Sizes
- 16" x 20" Size refer to the Outside Frame Dimension
- Overall Frame Depth: 1"
- Letterboard with 1/4" grooves allows for easy letter and number insertion
- 3/4" White Helvetica letters and numbers included (290 Characters)
- Optional Plastic Letter Set Sizes in Helvetica and Roman Fonts
- Black PVC Backer is installed onto the backside of the frame to provide additional support to the letter board
- Ideal for Signs, Messages, Menus, Directories, Other Info + Announcements
- Hanging Hardware on the frame back for easy wall or ceiling mount.
- Access Letterboardâ,,¢ Open Face Display Frame 16x20 for INDOOR use

# Ordering Options

- Frame Orientation: Portrait or Landscape
- Optional letter & character sets (1/2", 3/4", 1", 2", 3")

### Vinyl or Felt available in More Colors

(Blue, Green, Grey, Burgundy, White)

**CUSTOM LARGER SIZES AVAILABLE | CALL US** 

| Model          | Letter Board (Overall Frame Size) | Viewable Size     | Orientation           |
|----------------|-----------------------------------|-------------------|-----------------------|
| OFLETWIDE-1620 | 16" x 20"                         | 10 1/2" x 14 1/2" | Portrait or Landscape |