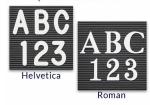

  - Overall Frame Depth: 1 1/8"
    Letterboard with 1/4" grooves allows for easy letter and number insertion
  - 3/4" White Helvetica letters and numbers included (290 Characters)

  - Optional Plastic Letters Sets Sizes in Helvetica and Roman Fonts Ideal for Signs, Messages, Menus, Directories, Other Info + Announcements
  - Hanging Hardware on the frame back for easy wall or ceiling mount.
  - Access Letterboards Open Face 11 x 17 Display for INDOOR use

#### Ordering Options

- Frame Orientation: Portrait or Landscape
- Optional letter & character sets (1/2", 3/4", 1", 2", 3")