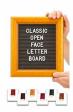

### Open Face 11 x 17 Wood 353 Framed Vinyl Letter Board

#### Product Details

- - Access Wood 353 Letterboards 11" x 17" Wooden Letterboard and Directory

  - Letter Board with Changeable Letters Open Face Wood Framed Letter Board
  - **BLACK Letter Board**
  - Wood Frame Profile: 1 3/8" Wide ()
    Durable Black Vinyl Covered Letter Board

  - Wooden Picture Frame Style with Flat Profile
  - #353 Wood Frame Profile (1 3/8" Wide) borders the vinyl letter board
  - Natural Wood Stained Frame
  - 6 Popular Wood Frame Finishes
  - Portrait and Landscape Sizes
  - 11"x17" is the Outside Frame Dimension

  - Overall Frame Depth: 1 1/8"
    Letterboard with 1/4" grooves allows for easy letter and number insertion
  - 3/4" White Helvetica letters and numbers included (290 Characters)

  - Optional Plastic Letters Sets Sizes in Helvetica and Roman Fonts Ideal for Signs, Messages, Menus, Directories, Other Info + Announcements
  - Hanging Hardware on the frame back for easy wall or ceiling mount.
  - Access Letterboards Open Face 11 x 17 Display for INDOOR use