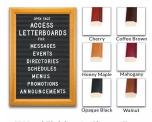

  - Wooden Picture Frame Style with Flat Profile
  - #353 Wood Frame Profile (1 3/8" Wide) borders the vinyl letter board
  - Natural Wood Stained Frame
  - 6 Popular Wood Frame Finishes
  - Portrait and Landscape Sizes
  - 11"x17" is the Outside Frame Dimension

## Vinyl or Felt available in More Colors

(Blue, Green, Grey, Burgundy, White)

**CUSTOM LARGER SIZES AVAILABLE | CALL US** 

6 Wood Finishes to Choose From

Variety of Letter Set Options to Choose From

5 Sizes: ½", ¾", 1", 2", & 3"