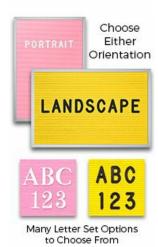

## Open Face Pink Letter Board / Lemon Yellow Felt Letterboard 11x17 Aluminum Frame

# Product Details

- Felt Letter Board
- Choose Pink Letter Board or Lemon Yellow Letter Board
- Overall Felt Letter Board Size: 11 x 17
- Overall Depth: 1/2'
- Silver aluminum trim (3/4" wide) borders the felt letter board
- Felt letterboard with 1/4" grooves allows for easy letter and number insertion
- 3/4" White Helvetica letters and numbers included (290 Characters)
   Hanging Hardware is riveted onto the back for easy wall or ceiling mount
- Hanging Hardware is riveted onto the back for easy wail or ceiling mo
   11" x 17" Open Face letter board displays for INDOOR use only
- . Optional Black and White Plastic Letter Sets in a Variety of Sizes
- Call to Customize Open Face Framed Letter Boards

#### Ordering Options

- · Optional colors for felt letterboard panel
- Optional letter & character sets (1/2", 3/4", 1", 2", 3")

Free White Sprue Letter Set Included

| Model        | Overall Letter Board Size | Ships Via | Shipping Weight |
|--------------|---------------------------|-----------|-----------------|
| OFLBFYP-1117 | 11" x 17"                 | UPS       | 9               |