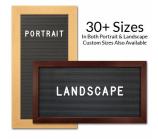

### **Product Details**

- Access Letterboardâ,,¢
- Bold Wide Wood Framed Letterboards
- . 30" x 48" Letter Board Size
- Letter Board with Changeable Letters
- Open Face Wood Framed Letter Board
- BLACK Letter Board
- Durable Black Vinyl Covered Letter Board
- Wood Frame Profile: 2 3/4" Wide
- Wooden Picture Frame Style with Contemporary Flat Face Profile
- Wood Frame (2 3/4" Wide) borders the black vinyl letter board
- Natural Wood Stained Frame
- 7 Popular Wood Frame Finishes
- Portrait and Landscape Sizes
- 30" x 48" Size refer to the Outside Frame Dimension
- Overall Frame Depth: 1"
- Detail Frame Depth. 1
  Letterboard with 1/4" grooves allows for easy letter and number insertion
- 3/4" White Helvetica letters and numbers included (290 Characters)
- Optional Plastic Letter Set Sizes in Helvetica and Roman Fonts
- Black PVC Backer is installed onto the backside of the frame to provide additional support to the letter board
- Ideal for Signs, Messages, Menus, Directories, Other Info + Announcements
- Hanging Hardware on the frame back for easy wall or ceiling mount.
- Access Letterboardâ,,¢ Open Face Display Frame 30x48 for INDOOR use

## Ordering Options

- Frame Orientation: Portrait or Landscape
- Optional letter & character sets (1/2", 3/4", 1", 2", 3")