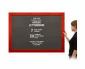

## Access Letterboardâ,,¢ 30x48 Open Face WIDE WOOD Framed Vinyl Black Letter Board

### **Product Details**

- Access Letterboardâ,,¢
- Bold Wide Wood Framed Letterboards
- . 30" x 48" Letter Board Size
- Letter Board with Changeable Letters
- Open Face Wood Framed Letter Board
- BLACK Letter Board
- Durable Black Vinyl Covered Letter Board
- Wood Frame Profile: 2 3/4" Wide
- Wooden Picture Frame Style with Contemporary Flat Face Profile
- Wood Frame (2 3/4" Wide) borders the black vinyl letter board
- Natural Wood Stained Frame
- 7 Popular Wood Frame Finishes
- Portrait and Landscape Sizes
- 30" x 48" Size refer to the Outside Frame Dimension
- Overall Frame Depth: 1"
- Detail Frame Depth. 1
  Letterboard with 1/4" grooves allows for easy letter and number insertion
- 3/4" White Helvetica letters and numbers included (290 Characters)
- Optional Plastic Letter Set Sizes in Helvetica and Roman Fonts
- Black PVC Backer is installed onto the backside of the frame to provide additional support to the letter board
- Ideal for Signs, Messages, Menus, Directories, Other Info + Announcements
- Hanging Hardware on the frame back for easy wall or ceiling mount.
- Access Letterboardâ,,¢ Open Face Display Frame 30x48 for INDOOR use