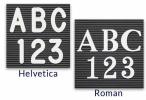

### **Product Details**

- Access Letterboardâ,,¢
- Bold Wide Wood Framed Letterboards
- . 30" x 48" Letter Board Size
- Letter Board with Changeable Letters
- Open Face Wood Framed Letter Board
- BLACK Letter Board
- Durable Black Vinyl Covered Letter Board
- Wood Frame Profile: 2 3/4" Wide
- Wooden Picture Frame Style with Contemporary Flat Face Profile
- Wood Frame (2 3/4" Wide) borders the black vinyl letter board
- Natural Wood Stained Frame
- 7 Popular Wood Frame Finishes
- Portrait and Landscape Sizes
- 30" x 48" Size refer to the Outside Frame Dimension
- Overall Frame Depth: 1"
- Detail Frame Depth. 1
  Letterboard with 1/4" grooves allows for easy letter and number insertion
- 3/4" White Helvetica letters and numbers included (290 Characters)
- Optional Plastic Letter Set Sizes in Helvetica and Roman Fonts
- Black PVC Backer is installed onto the backside of the frame to provide additional support to the letter board
- Ideal for Signs, Messages, Menus, Directories, Other Info + Announcements
- Hanging Hardware on the frame back for easy wall or ceiling mount.
- Access Letterboardâ,,¢ Open Face Display Frame 30x48 for INDOOR use

## Ordering Options

- Frame Orientation: Portrait or Landscape
- Optional letter & character sets (1/2", 3/4", 1", 2", 3")