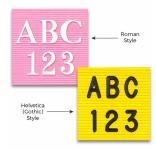

### Product Details

- Felt Letter Board
- Choose Pink Letter Board or Lemon Yellow Letter Board
- Overall Felt Letter Board Size: 12 x 12
- Overall Depth: 1/2"
- Silver aluminum trim (3/4" wide) borders the felt letter board
- Felt letterboard with 1/4" grooves allows for easy letter and number insertion
- 3/4" White Helvetica letters and numbers included (290 Characters)
- Hanging Hardware is riveted onto the back for easy wall or ceiling mount
- 12" x 12" Open Face letter board displays for INDOOR use only
- Optional Black and White Plastic Lettersets in a Variety of Sizes
- Call to Customize Open Face Framed Letter Boards