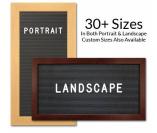

### Ordering Options

- Frame Orientation: Portrait or Landscape
- Optional letter & character sets (1/2", 3/4", 1", 2", 3")

#### Vinyl or Felt available in More Colors

(Blue, Green, Grey, Burgundy, White)

**CUSTOM LARGER SIZES AVAILABLE | CALL US** 

| Model          | Letter Board (Overall Frame Size) | Viewable Size     | Orientation           |
|----------------|-----------------------------------|-------------------|-----------------------|
| OFLETWIDE-2248 | 22" x 48"                         | 16 1/2" x 42 1/2" | Portrait or Landscape |