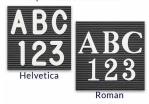

### Product Details

- Access Letterboardâ,,¢
- **Bold Wide Wood Framed Letterboards**
- 22" x 48" Letter Board Size
- Letter Board with Changeable Letters
- Open Face Wood Framed Letter Board
- **BLACK Letter Board**
- Durable Black Vinyl Covered Letter Board
- Wood Frame Profile: 2 3/4" Wide
- Wooden Picture Frame Style with Contemporary Flat Face Profile
- Wood Frame (2 3/4" Wide) borders the black vinyl letter board
- Natural Wood Stained Frame
- 7 Popular Wood Frame Finishes
- Portrait and Landscape Sizes
- 22" x 48" Size refer to the Outside Frame Dimension
- Overall Frame Depth: 1"
- Letterboard with 1/4" grooves allows for easy letter and number insertion
- 3/4" White Helvetica letters and numbers included (290 Characters)
- Optional Plastic Letter Set Sizes in Helvetica and Roman Fonts
- Black PVC Backer is installed onto the backside of the frame to provide additional support to the letter board
- Ideal for Signs, Messages, Menus, Directories, Other Info + Announcements
- Hanging Hardware on the frame back for easy wall or ceiling mount.
- Access Letterboardâ,,¢ Open Face Display Frame 22x48 for INDOOR use

### Ordering Options

- Frame Orientation: Portrait or Landscape
- Optional letter & character sets (1/2", 3/4", 1", 2", 3")