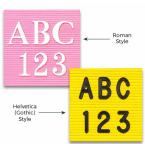

#### **Product Details**

- Felt Letter Board
- Choose Pink Letter Board or Lemon Yellow Letter Board
- Overall Felt Letter Board Size: 14 x 14
- Overall Depth: 1/2"
- Silver aluminum trim (3/4" wide) borders the felt letter board
- Felt letterboard with 1/4" grooves allows for easy letter and number insertion
- 3/4" White Helvetica letters and numbers included (290 Characters)
- Hanging Hardware is riveted onto the back for easy wall or ceiling mount
- 14" x 14" Open Face letter board displays for INDOOR use only
- Optional Black and White Plastic Lettersets in a Variety of Sizes
  Call to Customize Open Face Framed Letter Boards

Optional letter & character sets (1/2", 3/4", 1", 2", 3")

| Model        | Overall Letter Board Size | Ships Via | Shipping Weight |
|--------------|---------------------------|-----------|-----------------|
| OFLBFYP-1620 | 16" x 20"                 | UPS       | 9               |