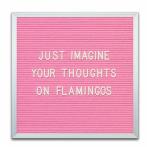

## Open Face Pink Letter Board / Lemon Yellow Felt Letterboard 14x14 Aluminum Frame

#### **Product Details**

- Felt Letter Board
- Choose Pink Letter Board or Lemon Yellow Letter Board
- Overall Felt Letter Board Size: 14 x 14
- Overall Depth: 1/2"
- Silver aluminum trim (3/4" wide) borders the felt letter board
- Felt letterboard with 1/4" grooves allows for easy letter and number insertion
- 3/4" White Helvetica letters and numbers included (290 Characters)
- Hanging Hardware is riveted onto the back for easy wall or ceiling mount
- 14" x 14" Open Face letter board displays for INDOOR use only
- Optional Black and White Plastic Lettersets in a Variety of Sizes
  Call to Customize Open Face Framed Letter Boards