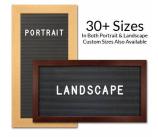

### Product Details

- Access Letterboardâ,,¢
- **Bold Wide Wood Framed Letterboards**
- 18" x 36" Letter Board Size
- Letter Board with Changeable Letters
- Open Face Wood Framed Letter Board
- BLACK Letter Board
- Durable Black Vinyl Covered Letter Board
- Wood Frame Profile: 2 3/4" Wide
- Wooden Picture Frame Style with Contemporary Flat Face Profile
- Wood Frame (2 3/4" Wide) borders the black vinyl letter board
- Natural Wood Stained Frame
- 7 Popular Wood Frame Finishes
- Portrait and Landscape Sizes
- 18" x 36" Size refer to the Outside Frame Dimension
- Overall Frame Depth: 1"
- Letterboard with 1/4" grooves allows for easy letter and number insertion 3/4" White Helvetica letters and numbers included (290 Characters)
- Optional Plastic Letter Set Sizes in Helvetica and Roman Fonts
- Black PVC Backer is installed onto the backside of the frame to provide additional support to the letter board
- Ideal for Signs, Messages, Menus, Directories, Other Info + Announcements
- Hanging Hardware on the frame back for easy wall or ceiling mount.
- Access Letterboardâ,,¢ Open Face Display Frame 18x36 for INDOOR use

## Ordering Options

- Frame Orientation: Portrait or Landscape
- Optional letter & character sets (1/2", 3/4", 1", 2", 3")

#### Vinyl or Felt available in More Colors

(Blue, Green, Grey, Burgundy, White)

**CUSTOM LARGER SIZES AVAILABLE | CALL US** 

| Model          | Letter Board (Overall Frame Size) | Viewable Size     | Orientation           |
|----------------|-----------------------------------|-------------------|-----------------------|
| OFLETWIDE-1836 | 18" x 36"                         | 12 1/2" x 30 1/2" | Portrait or Landscape |