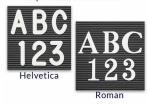

### Product Details

- Access Letterboardâ,,¢
- **Bold Wide Wood Framed Letterboards**
- 18" x 36" Letter Board Size
- Letter Board with Changeable Letters
- Open Face Wood Framed Letter Board
- BLACK Letter Board
- Durable Black Vinyl Covered Letter Board
- Wood Frame Profile: 2 3/4" Wide
- Wooden Picture Frame Style with Contemporary Flat Face Profile
- Wood Frame (2 3/4" Wide) borders the black vinyl letter board
- Natural Wood Stained Frame
- 7 Popular Wood Frame Finishes
- Portrait and Landscape Sizes
- 18" x 36" Size refer to the Outside Frame Dimension
- Overall Frame Depth: 1"
- Letterboard with 1/4" grooves allows for easy letter and number insertion 3/4" White Helvetica letters and numbers included (290 Characters)
- Optional Plastic Letter Set Sizes in Helvetica and Roman Fonts
- Black PVC Backer is installed onto the backside of the frame to provide additional support to the letter board
- Ideal for Signs, Messages, Menus, Directories, Other Info + Announcements
- Hanging Hardware on the frame back for easy wall or ceiling mount.
- Access Letterboardâ,,¢ Open Face Display Frame 18x36 for INDOOR use

## Ordering Options

- Frame Orientation: Portrait or Landscape
- Optional letter & character sets (1/2", 3/4", 1", 2", 3")