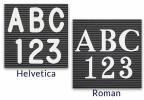

## Product Details

- Access Letterboardâ,,¢
- **Bold Wide Wood Framed Letterboards**
- 24" x 36" Letter Board Size
- Letter Board with Changeable Letters
- Open Face Wood Framed Letter Board
- **BLACK Letter Board**
- Durable Black Vinyl Covered Letter Board
- Wood Frame Profile: 2 3/4" Wide
- Wooden Picture Frame Style with Contemporary Flat Face Profile
- Wood Frame (2 3/4" Wide) borders the black vinyl letter board
- Natural Wood Stained Frame
- 7 Popular Wood Frame Finishes
- Portrait and Landscape Sizes
- 24" x 36" Size refer to the Outside Frame Dimension
- Overall Frame Depth: 1"
- Letterboard with 1/4" grooves allows for easy letter and number insertion
- 3/4" White Helvetica letters and numbers included (290 Characters)
- Optional Plastic Letter Set Sizes in Helvetica and Roman Fonts
- Black PVC Backer is installed onto the backside of the frame to provide additional support to the letter board
- Ideal for Signs, Messages, Menus, Directories, Other Info + Announcements
- Hanging Hardware on the frame back for easy wall or ceiling mount.
- Access Letterboardâ,,¢ Open Face Display Frame 24x36 for INDOOR use

## Ordering Options

- Frame Orientation: Portrait or Landscape
- Optional letter & character sets (1/2", 3/4", 1", 2", 3")