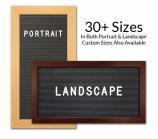

## Ordering Options

- Frame Orientation: Portrait or Landscape
- Optional letter & character sets (1/2", 3/4", 1", 2", 3")

### Vinyl or Felt available in More Colors

(Blue, Green, Grey, Burgundy, White)

**CUSTOM LARGER SIZES AVAILABLE | CALL US** 

| Model          | Letter Board (Overall Frame Size) | Viewable Size     | Orientation           |
|----------------|-----------------------------------|-------------------|-----------------------|
| OFLETWIDE-2436 | 24" x 36"                         | 18 1/2" x 30 1/2" | Portrait or Landscape |