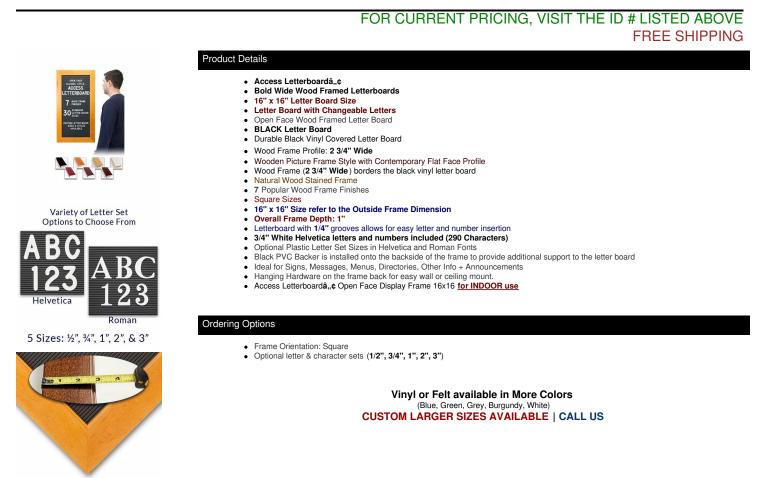

## Access Letterboardâ,,¢ 16x16 Open Face WIDE WOOD Framed Vinyl Black Letter Board

| Bold 2 <sup>3</sup> / <sub>4</sub> " Wide Wood Profil | Bold | 23/4" | Wide | Wood | Profile |
|-------------------------------------------------------|------|-------|------|------|---------|
|-------------------------------------------------------|------|-------|------|------|---------|

| Model          | Letter Board (Overall Frame Size) | Viewable Size     | Orientatio |
|----------------|-----------------------------------|-------------------|------------|
| OFLETWIDE-1616 | 16" x 16"                         | 10 1/2" x 10 1/2" | Square     |