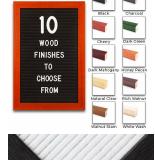

### Product Details

- - Wood #361 Felt Access Letterboards 14" x 20" Wood Framed Letterboard
- Letter Board with Changeable Letters Open Face Wood Framed Letter Board
- Wooden Picture Frame Style with Top Flat Face Profile
- BLACK, GREY, or WHITE Letter Board Wood Frame Profile: 1 3/16" Wide ()
- #361 Wood Frame Profile Style borders the felt letter board
- Natural Wood Stained Frame
- 10 Popular Wood Frame Finishes Portrait and Landscape Sizes
- 14"x20" is the Outside Frame Dimension
- Overall Frame Depth: 3/4"
- Letterboard with 1/4" grooves allows for easy letter and number insertion 3/4" White or Black Helvetica letters and numbers included (290 Characters)
- Optional Plastic Letter Sets Sizes in Helvetica and Roman Fonts
- Ideal for Signs, Messages, Menus, Directories, Other Info + Announcements
- Hanging Hardware on the frame back for wall or ceiling mount.
- 14x20 Open Face #361 Wood Frame Access Letterboards for INDOOR use