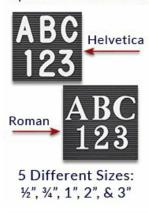

## Variety of Letter Set Options to Choose From

### **Ordering Options**

• Optional letter & character sets (1/2", 3/4", 1", 2", 3")

| Model     | Letter Board Size   | Overall Height | Ships Via | Shipping Weight |
|-----------|---------------------|----------------|-----------|-----------------|
| OFLBP2436 | 24" Wide x 36" High | 58"            | UPS       | 16 LBS          |