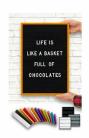

### Open Face Access Letterboards 12x18 with Colorful Metal Framed Felt Letter Boards

### Product Details

- Colorful Access Letterboards 12x18
- Felt Letter Board with Changeable Letters
- Open Face Colorful Metal Framed Letter Board BLACK, GRAY, or WHITE Letter Board
- Felt Covered Grooved Letter Board
- #117 Frame Profile (7/16" Wide) Borders the Felt Letter Board Classic Aluminum Picture Frame Style with Flat Profile Face
- 10+ Colorful Metal Frame Finishes
- Portrait and Landscape Sizes
- 12"x 18" is the Outside Frame Dimension Overall Frame Depth: 1 5/16"
- Standard Letterboard 1/4" Grooves for Easy Letter & Number Insertion
- 3/4" White or Black Helvetica Letters and Numbers Included (290 Characters)
- Optional: Plastic Letter Set Sizes in Helvetica and Roman Fonts
- Perfect for Business, Organization, Government Agency, Home or Office
- Hanging Hardware on the frame back for easy wall or ceiling mount.
- Access Letterboards with Open Face 12 x 18 Frame for INDOOR use