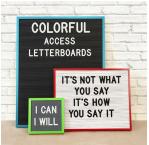

### Open Face Access Letterboards 12x18 with Colorful Metal Framed Felt Letter Boards

### Product Details

- Colorful Access Letterboards 12x18
- Felt Letter Board with Changeable Letters
- Open Face Colorful Metal Framed Letter Board BLACK, GRAY, or WHITE Letter Board
- Felt Covered Grooved Letter Board
- #117 Frame Profile (7/16" Wide) Borders the Felt Letter Board Classic Aluminum Picture Frame Style with Flat Profile Face
- 10+ Colorful Metal Frame Finishes
- Portrait and Landscape Sizes
- 12"x 18" is the Outside Frame Dimension Overall Frame Depth: 1 5/16"
- Standard Letterboard 1/4" Grooves for Easy Letter & Number Insertion
- 3/4" White or Black Helvetica Letters and Numbers Included (290 Characters)
- Optional: Plastic Letter Set Sizes in Helvetica and Roman Fonts
- Perfect for Business, Organization, Government Agency, Home or Office
- Hanging Hardware on the frame back for easy wall or ceiling mount.
- Access Letterboards with Open Face 12 x 18 Frame for INDOOR use