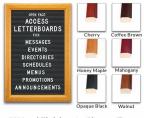

  - Wooden Picture Frame Style with Flat Profile
  - #353 Wood Frame Profile (1 3/8" Wide) borders the vinyl letter board
  - Natural Wood Stained Frame
  - 6 Popular Wood Frame Finishes
  - Portrait and Landscape Sizes
  - 8.5"x11" is the Outside Frame Dimension

#### Vinyl or Felt available in More Colors

(Blue, Green, Grey, Burgundy, White)

**CUSTOM LARGER SIZES AVAILABLE | CALL US** 

6 Wood Finishes to Choose From

Variety of Letter Set Options to Choose From

5 Sizes: ½", ¾", 1", 2", & 3"