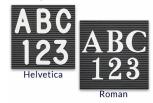

  - Overall Frame Depth: 1 1/8"
    Letterboard with 1/4" grooves allows for easy letter and number insertion
  - 3/4" White Helvetica letters and numbers included (290 Characters)

  - Optional Plastic Letters Sets Sizes in Helvetica and Roman Fonts Ideal for Signs, Messages, Menus, Directories, Other Info + Announcements
  - Hanging Hardware on the frame back for easy wall or ceiling mount.
  - Access Letterboards Open Face 8 1/2 x 11 Display for INDOOR use

### Ordering Options

- Frame Orientation: Portrait or Landscape
- Optional letter & character sets (1/2", 3/4", 1", 2", 3")