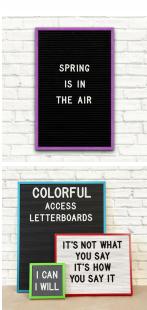

## Open Face 11 x 17 Colorful Metal Framed Felt Letter Boards

### Product Details

- Colorful Access Letterboards
- 11" x 17" Letterboard
- Letter Board with Changeable Letters
  Open Face Colorful Metal Framed Letter Board
- **BLACK, GRAY, or WHITE Letter Board**
- Felt Covered Letter Board #117 frame Profile (7/16" Wide) borders the Felt Letter Board
- Classic Metal Picture Frame Style with Flat Profile Face
- Aluminum Frame
- 10+ Colorful Metal Frame Finishes
- Portrait and Landscape Sizes
- 11"x17" is the Outside Frame Dimension

- Overall Frame Depth: 1 5/16"
  Letterboard with 1/4" grooves allows for Easy Letter & Number Insertion 3/4" White or Black Helvetica letters and numbers included (290 Characters)
- Optional Plastic Letters Sets Sizes in Helvetica and Roman Fonts
- Ideal for Signs, Messages, Home Decor, Menus, Directories, Other Info + Announcements Perfect for Home or Office Use
- Hanging Hardware on the frame back for easy wall or ceiling mount.
- Access Letterboards Open Face Felt 11 x 17 Display for INDOOR use