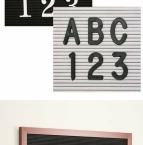

#### Product Details

- Wood Framed Felt Letter Board
- Overall Framed Letter Board Size: 10 x 10
- Overall Message Display Board Depth: 3/4"
  1" Wide Wood frame borders the felt letter board
- Attractive felt letter board with 1/4" grooves allows for easy letter and number insertion
- 3/4" White Helvetica letters and numbers included (290 Characters)
   Hanging Hardware is riveted onto the back for easy wall or ceiling mount
   10" x 10" Open Face letter boards displays for INDOOR use only