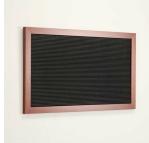

### Open Face Felt Letter Board 10x10 Wood Frame

#### Product Details

- Wood Framed Felt Letter Board
- Overall Framed Letter Board Size: 10 x 10
- Overall Message Display Board Depth: 3/4"
  1" Wide Wood frame borders the felt letter board
- Attractive felt letter board with 1/4" grooves allows for easy letter and number insertion
- 3/4" White Helvetica letters and numbers included (290 Characters)
   Hanging Hardware is riveted onto the back for easy wall or ceiling mount
   10" x 10" Open Face letter boards displays for INDOOR use only