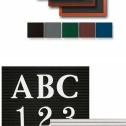

#### Product Details

- Wood Framed Felt Letter Board
- Overall Framed Letter Board Size: 10 x 10
- Overall Message Display Board Depth: 3/4"
  1" Wide Wood frame borders the felt letter board
- Attractive felt letter board with 1/4" grooves allows for easy letter and number insertion
- 3/4" White Helvetica letters and numbers included (290 Characters)
   Hanging Hardware is riveted onto the back for easy wall or ceiling mount
   10" x 10" Open Face letter boards displays for INDOOR use only

### Ordering Options

- Frame Orientation: Portrait or Landscape
- Optional colors for felt letterboard panel
- Multiple wood frames available (see options below)
  Optional letter & character sets (1/2", 3/4", 1", 2", 3")