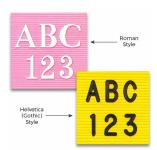

## **Product Details**

- Felt Letter Board
- Choose Pink Letter Board or Lemon Yellow Letter Board
- Overall Felt Letter Board Size: 24 x 24
- Overall Depth: 1/2"
- Silver aluminum trim (3/4" wide) borders the felt letter board
- Felt letterboard with 1/4" grooves allows for easy letter and number insertion
- 3/4" White Helvetica letters and numbers included (290 Characters)
  Hanging Hardware is riveted onto the back for easy wall or ceiling mount
- 24" x 24" Open Face letter board displays for INDOOR use only
- Optional Black and White Plastic Letter Sets in a Variety of Sizes
- Call to Customize Open Face Framed Letter Boards