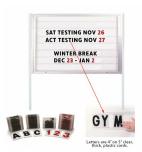

### **Product Details**

- Value Line Outdoor 48x48 Reader Board with Posts
- 48x48 Message Board with Changeable Letters Full-Length TOP-SIDE Hinges on Cabinet Doors
- Weather Resistant, Durable Aluminum Display Case
- Doors Swing Upward from Bottom
- Security CAM-Locks on bottom front frame door (2 keys)
- Overall Reader Board Message Board Case Size: 48" Wide x 48" High
- Viewing Area where Letter Tracks are installed: 42" Wide x 41 1/4" High
- Master Frame: 1" Wide
- Door Frame: 2" Wide
- Overall Cabinet Depth: 6 1/4"
- Full-Length Solid Continous Hinges of Both Doors
- 5 outdoor treated frame finishes Break Resistant Clear Acrylic Window 1/4" Thick:
- Removable White Acrylic Backer 1/8" thick (on both cabinet sides)
- Letter Tracks Installed onto White Backer (7 Lines of Letters per Side)
- Tracks accept .030 Thick Letters
- Free 300 4" High Letters on 5" High Acrylic (Black Letters with Red Numbers)
  Create vibrant, clear, and informative messages for a low cost
- Durable Aluminum Construction Made for the Outdoors
- Withstands typical everyday outside elements. Not Water-Proof Weep Holes on cabinet bottom help drain any water or condensation build-up
- Value Line Reader Board Ships FREE FREIGHT
- Enclosed Reader Boards for OUTDOOR use
- Call for Custom Reader Boards and Marquee Board Size + Options