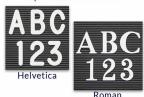

  - Overall Frame Depth: 3/4"
    Letterboard with 1/4" grooves allows for easy letter and number insertion
  - 3/4" White Helvetica letters and numbers included (290 Characters)

  - Optional Plastic Letters Sets Sizes in Helvetica and Roman Fonts Ideal for Signs, Messages, Menus, Directories, Other Info + Announcements
  - Hanging Hardware on the frame back for easy wall or ceiling mount.
  - Access Letterboards Open Face 18 x 36 Display for INDOOR use

#### Ordering Options

- Frame Orientation: Portrait or Landscape
- Optional letter & character sets (1/2", 3/4", 1", 2", 3")