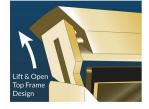

### FOR CURRENT PRICING, VISIT THE ID # LISTED ABOVE

- **Elegant Hospitality Frame Letter Board**
- Heavy-Duty, Upscale Message Display
- Letter Board with Changeable Letters

  Open Face Frame No Acrylic Overlay
- Open Face Allows Easily Change of your Message
- 24x36 Letter Board Size
- Black Vinyl Grooved Letter Board Panel
- Frame Size 24" x 36"
- Frame Top opening with "Lift-Top" Feature