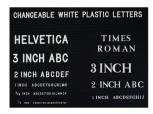

- Tamper-Proof concealed sign track design All Aluminum rustproof construction
- Made from recycled durable aluminum
- Frame corners are meticulously and permanently joined together
   Includes 3/4" White Helvetica Plastic Letters Sprue Set
- Made in America
- 24x36 Hospitality Letter Board Wall Display Ideal for Restaurants, Hotels
- Open Face 24 x 36 Letterboard Frames Designed for Indoor Use

#### Ordering Options

- Frame Orientation: Portrait or Landscape
  Optional letter & character sets (1/2", 3/4", 1", 2", 3")

| Model | Letterboard Size | Viewable Area     | Weight | Ships Via |
|-------|------------------|-------------------|--------|-----------|
| GLW43 | 24" x 36"        | 22 3/4" x 34 3/4" | 10 LBS | UPS       |