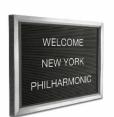

## 24x36 Changeable Letter Board Upscale Hospitality Satin Aluminum Wall Displays

### FOR CURRENT PRICING, VISIT THE ID # LISTED ABOVE

- **Elegant Hospitality Frame Letter Board**
- Heavy-Duty, Upscale Message Display
- Letter Board with Changeable Letters

  Open Face Frame No Acrylic Overlay
- Open Face Allows Easily Change of your Message
- 24x36 Letter Board Size
- Black Vinyl Grooved Letter Board Panel
- Frame Size 24" x 36"
- Frame Top opening with "Lift-Top" Feature

- Tamper-Proof concealed sign track design All Aluminum rustproof construction
- Made from recycled durable aluminum
- Frame corners are meticulously and permanently joined together
   Includes 3/4" White Helvetica Plastic Letters Sprue Set
- Made in America
- 24x36 Hospitality Letter Board Wall Display Ideal for Restaurants, Hotels
- Open Face 24 x 36 Letterboard Frames Designed for Indoor Use