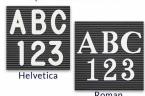

### Product Details

- Access Wood 361 Letterboards
- 7" x 11" Wooden Letterboard and Directory
- Letter Board with Changeable Letters Open Face Wood Framed Letter Board
- **BLACK Letter Board**
- Wood Frame Profile: 1 3/16" Wide ()
  Durable Black Vinyl Covered Letter Board
- Wooden Picture Frame Style with Flat Profile
- #361 Wood Frame Profile (1 3/16" Wide) borders the vinyl letter board
- Natural Wood Stained Frame
- 10 Popular Wood Frame Finishes
- Portrait and Landscape Sizes
- 7"x11" is the Outside Frame Dimension
- Overall Frame Depth: 3/4"
  Letterboard with 1/4" grooves allows for easy letter and number insertion
- 3/4" White Helvetica letters and numbers included (290 Characters)
- Optional Plastic Letters Sets Sizes in Helvetica and Roman Fonts Ideal for Signs, Messages, Menus, Directories, Other Info + Announcements
- Hanging Hardware on the frame back for easy wall or ceiling mount.
- Access Letterboards Open Face 7 x 11 Display for INDOOR use

### Ordering Options

- Frame Orientation: Portrait or Landscape
- Optional letter & character sets (1/2", 3/4", 1", 2", 3")

#### Vinyl or Felt available in More Colors

(Blue, Green, Grey, Burgundy, White)

**CUSTOM LARGER SIZES AVAILABLE | CALL US** 

Variety of Letter Set Options to Choose From

5 Sizes: ½", ¾", 1", 2", & 3"

| Model         | Letter Board (Overall Frame Size) | Viewable Area   | Orientation           | Ship Wt. |
|---------------|-----------------------------------|-----------------|-----------------------|----------|
| OFLETW361-711 | 7" x 11"                          | 4 5/8" x 8 5/8" | Portrait or Landscape | 2 LBS    |