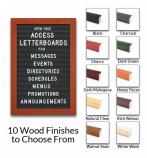

### Product Details

- Access Wood 361 Letterboards
- 7" x 11" Wooden Letterboard and Directory
- Letter Board with Changeable Letters Open Face Wood Framed Letter Board
- **BLACK Letter Board**
- Wood Frame Profile: 1 3/16" Wide ()
  Durable Black Vinyl Covered Letter Board
- Wooden Picture Frame Style with Flat Profile
- #361 Wood Frame Profile (1 3/16" Wide) borders the vinyl letter board
- Natural Wood Stained Frame
- 10 Popular Wood Frame Finishes
- Portrait and Landscape Sizes
- 7"x11" is the Outside Frame Dimension
- Overall Frame Depth: 3/4"
  Letterboard with 1/4" grooves allows for easy letter and number insertion
- 3/4" White Helvetica letters and numbers included (290 Characters)
- Optional Plastic Letters Sets Sizes in Helvetica and Roman Fonts Ideal for Signs, Messages, Menus, Directories, Other Info + Announcements
- Hanging Hardware on the frame back for easy wall or ceiling mount.
- Access Letterboards Open Face 7 x 11 Display for INDOOR use

#### Vinyl or Felt available in More Colors

(Blue, Green, Grey, Burgundy, White)

**CUSTOM LARGER SIZES AVAILABLE | CALL US** 

Variety of Letter Set Options to Choose From

5 Sizes: ½", ¾", 1", 2", & 3"

| Model         | Letter Board (Overall Frame Size) | Viewable Area   | Orientation           | Ship Wt. |
|---------------|-----------------------------------|-----------------|-----------------------|----------|
| OFLETW361-711 | 7" x 11"                          | 4 5/8" x 8 5/8" | Portrait or Landscape | 2 LBS    |