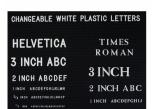

#### **Product Details**

- **Elegant Hospitality Frame Letter Board**
- Heavy-Duty, Upscale Message Display
- Letter Board with Changeable Letters

  Open Face Frame No Acrylic Overlay
- Open Face Allows Easily Change of your Message
- 16x16 Letter Board Size
- **Black Vinyl Grooved Letter Board Panel**
- Square Frame Size 16" Wide x 16" High
- Frame Top opening with "Lift-Top" Feature
- Tamper-Proof concealed sign track design All Aluminum rustproof construction
- Made from recycled durable aluminum
- Frame corners are meticulously and permanently joined together Includes 3/4" White Helvetica Plastic Letters Sprue Set
- Made in America
- 16x16 Hospitality Letter Board Wall Display Ideal for Restaurants, Hotels
- Open Face 16 x 16 Letterboard Frames Designed for Indoor Use

### Ordering Options

- Frame Orientation: Square
- Optional letter & character sets (1/2", 3/4", 1", 2", 3")

| Model | Letterboard Size  | Viewable Area     | Weight | Ships Via |
|-------|-------------------|-------------------|--------|-----------|
| GLW38 | 16 Wide x 16 High | 14 3/4" x 14 3/4" | 8 LBS  | UPS       |