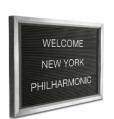

# 16x16 Changeable Letter Board Upscale Hospitality Satin Aluminum Wall Displays

#### **Product Details**

- **Elegant Hospitality Frame Letter Board**
- Heavy-Duty, Upscale Message Display
- Letter Board with Changeable Letters

  Open Face Frame No Acrylic Overlay
- Open Face Allows Easily Change of your Message
- 16x16 Letter Board Size
- **Black Vinyl Grooved Letter Board Panel**
- Square Frame Size 16" Wide x 16" High
- Frame Top opening with "Lift-Top" Feature
- Tamper-Proof concealed sign track design All Aluminum rustproof construction
- Made from recycled durable aluminum
- Frame corners are meticulously and permanently joined together Includes 3/4" White Helvetica Plastic Letters Sprue Set
- Made in America
- 16x16 Hospitality Letter Board Wall Display Ideal for Restaurants, Hotels
- Open Face 16 x 16 Letterboard Frames Designed for Indoor Use