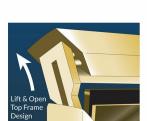

#### **Product Details**

- **Elegant Hospitality Frame Letter Board**
- Heavy-Duty, Upscale Message Display
- Letter Board with Changeable Letters

  Open Face Frame No Acrylic Overlay
- Open Face Allows Easily Change of your Message
- 16x16 Letter Board Size
- **Black Vinyl Grooved Letter Board Panel**
- Square Frame Size 16" Wide x 16" High
- Frame Top opening with "Lift-Top" Feature
- Tamper-Proof concealed sign track design All Aluminum rustproof construction
- Made from recycled durable aluminum
- Frame corners are meticulously and permanently joined together Includes 3/4" White Helvetica Plastic Letters Sprue Set
- Made in America
- 16x16 Hospitality Letter Board Wall Display Ideal for Restaurants, Hotels
- Open Face 16 x 16 Letterboard Frames Designed for Indoor Use