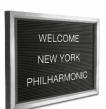

# 11x14 Changeable Letter Board Upscale Hospitality Satin Aluminum Wall Displays

## FOR CURRENT PRICING, VISIT THE ID # LISTED ABOVE

**Product Details** 

- **Elegant Hospitality Frame Letter Board**
- Heavy-Duty, Upscale Message Display
- Letter Board with Changeable Letters

  Open Face Frame No Acrylic Overlay
- Open Face Allows Easily Change of your Message
- 11x14 Letter Board Size
- Black Vinyl Grooved Letter Board Panel
- Frame Size 11" x 14"
- Frame Top opening with "Lift-Top" Feature
- Tamper-Proof concealed sign track design All Aluminum rustproof construction
- Made from recycled durable aluminum
- Frame corners are meticulously and permanently joined together Includes 3/4" White Helvetica Plastic Letters Sprue Set
- Made in America
- 11x14 Hospitality Letter Board Wall Display Ideal for Restaurants, Hotels
- Open Face 11 x 14 Letterboard Frames Designed for Indoor Use