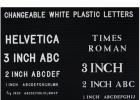

## FOR CURRENT PRICING, VISIT THE ID # LISTED ABOVE

**Product Details** 

- **Elegant Hospitality Frame Letter Board**
- Heavy-Duty, Upscale Message Display
- Letter Board with Changeable Letters

  Open Face Frame No Acrylic Overlay
- Open Face Allows Easily Change of your Message
- 11x14 Letter Board Size
- Black Vinyl Grooved Letter Board Panel
- Frame Size 11" x 14"
- Frame Top opening with "Lift-Top" Feature
- Tamper-Proof concealed sign track design All Aluminum rustproof construction
- Made from recycled durable aluminum
- Frame corners are meticulously and permanently joined together Includes 3/4" White Helvetica Plastic Letters Sprue Set
- Made in America
- 11x14 Hospitality Letter Board Wall Display Ideal for Restaurants, Hotels
- Open Face 11 x 14 Letterboard Frames Designed for Indoor Use

### Ordering Options

- Frame Orientation: Portrait or Landscape
  Optional letter & character sets (1/2", 3/4", 1", 2", 3")

| Model | Letterboard Size | Viewable Area    | Weight | Ships Via |
|-------|------------------|------------------|--------|-----------|
| GLW34 | 11" x 14"        | 9 3/4" x 12 3/4" | 3 LBS  | UPS       |