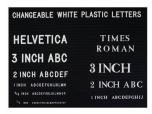

- Frame Top opening with "Lift-Top" Feature
- Tamper-Proof concealed sign track design All Aluminum rustproof construction
- Made from recycled durable aluminum
- Frame corners are meticulously and permanently joined together Includes 3/4" White Helvetica Plastic Letters Sprue Set
- Made in America
- 8.5x11 Hospitality Letter Board Wall Display Ideal for Restaurants, Hotels
- Open Face 8 1/2 x 11 Letterboard Frames Designed for Indoor Use

#### Ordering Options

- Frame Orientation: Portrait or Landscape
  Optional letter & character sets (1/2", 3/4", 1", 2", 3")

| Model | Letterboard Size | Viewable Area   | Weight | Ships Via |
|-------|------------------|-----------------|--------|-----------|
| GLW33 | 8 1/2" x 11"     | 7 1/4" x 9 3/4" | 3 LBS  | UPS       |