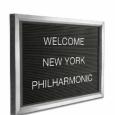

## 8.5x11 Changeable Letter Board Upscale Hospitality Satin Aluminum Wall Displays

## FOR CURRENT PRICING, VISIT THE ID # LISTED ABOVE

- **Elegant Hospitality Frame Letter Board**
- Heavy-Duty, Upscale Message Display
- Letter Board with Changeable Letters

  Open Face Frame No Acrylic Overlay
- Open Face Allows Easily Change of your Message
- 8.5x11 Letter Board Size
- Black Vinyl Grooved Letter Board Panel
- Frame Size 8 1/2" x 11"

- Frame Top opening with "Lift-Top" Feature
- Tamper-Proof concealed sign track design All Aluminum rustproof construction
- Made from recycled durable aluminum
- Frame corners are meticulously and permanently joined together Includes 3/4" White Helvetica Plastic Letters Sprue Set
- Made in America
- 8.5x11 Hospitality Letter Board Wall Display Ideal for Restaurants, Hotels
- Open Face 8 1/2 x 11 Letterboard Frames Designed for Indoor Use