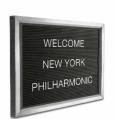

## 18x18 Changeable Letter Board Upscale Hospitality Wall Displays

#### **Product Details**

- **Elegant Hospitality Frame Letter Board**
- Heavy-Duty, Upscale Message Display
- Letter Board with Changeable Letters

  Open Face Frame No Acrylic Overlay
- Open Face Allows Easily Change of your Message
- 18x18 Letter Board Size
- **Black Vinyl Grooved Letter Board Panel**
- Square Frame Size 18" Wide x 18" High
- Frame Top opening with "Lift-Top" Feature
- Tamper-Proof concealed sign track design All Aluminum rustproof construction
- Made from recycled durable aluminum
- Frame corners are meticulously and permanently joined together Includes 3/4" White Helvetica Plastic Letters Sprue Set
- Made in America
- 18x18 Hospitality Letter Board Wall Display Ideal for Restaurants, Hotels
- Open Face 18 x 18 Letterboard Frames Designed for Indoor Use