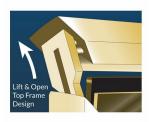

#### **Product Details**

- **Elegant Hospitality Frame Letter Board**
- Heavy-Duty, Upscale Message Display
- Letter Board with Changeable Letters

  Open Face Frame No Acrylic Overlay
- Open Face Allows Easily Change of your Message
- 18x18 Letter Board Size
- **Black Vinyl Grooved Letter Board Panel**
- Square Frame Size 18" Wide x 18" High
- Frame Top opening with "Lift-Top" Feature
- Tamper-Proof concealed sign track design All Aluminum rustproof construction
- Made from recycled durable aluminum
- Frame corners are meticulously and permanently joined together Includes 3/4" White Helvetica Plastic Letters Sprue Set
- Made in America
- 18x18 Hospitality Letter Board Wall Display Ideal for Restaurants, Hotels
- Open Face 18 x 18 Letterboard Frames Designed for Indoor Use