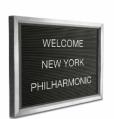

# 20x20 Changeable Letter Board Upscale Hospitality Satin Aluminum Wall Displays

#### **Product Details**

- **Elegant Hospitality Frame Letter Board**
- Heavy-Duty, Upscale Message Display
- Letter Board with Changeable Letters

  Open Face Frame No Acrylic Overlay
- Open Face Allows Easily Change of your Message
- 20x20 Letter Board Size
- Black Vinyl Grooved Letter Board Panel
- Square Frame Size 20" Wide x 20" High
- Frame Top opening with "Lift-Top" Feature
- Tamper-Proof concealed sign track design
- All Aluminum rustproof construction Made from recycled durable aluminum
- Frame corners are meticulously and permanently joined together Includes 3/4" White Helvetica Plastic Letters Sprue Set
- Made in America
- 20x20 Hospitality Letter Board Wall Display Ideal for Restaurants, Hotels
- Open Face 20 x 20 Letterboard Frames Designed for Indoor Use