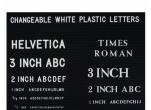

#### **Product Details**

- **Elegant Hospitality Frame Letter Board**
- Heavy-Duty, Upscale Message Display
- Letter Board with Changeable Letters

  Open Face Frame No Acrylic Overlay
- Open Face Allows Easily Change of your Message
- 20x20 Letter Board Size
- Black Vinyl Grooved Letter Board Panel
- Square Frame Size 20" Wide x 20" High
- Frame Top opening with "Lift-Top" Feature
- Tamper-Proof concealed sign track design
- All Aluminum rustproof construction Made from recycled durable aluminum
- Frame corners are meticulously and permanently joined together Includes 3/4" White Helvetica Plastic Letters Sprue Set
- Made in America
- 20x20 Hospitality Letter Board Wall Display Ideal for Restaurants, Hotels
- Open Face 20 x 20 Letterboard Frames Designed for Indoor Use

### Ordering Options

- Frame Orientation: Square
- Optional letter & character sets (1/2", 3/4", 1", 2", 3")

| Model | Letterboard Size  | Viewable Area     | Weight | Ships Via |
|-------|-------------------|-------------------|--------|-----------|
| GLW42 | 20 Wide x 20 High | 18 3/4" x 18 3/4" | 8 LBS  | UPS       |