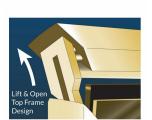

- Frame Top opening with "Lift-Top" Feature
- Tamper-Proof concealed sign track design All Aluminum rustproof construction
- Made from recycled durable aluminum
- Frame corners are meticulously and permanently joined together Includes 3/4" White Helvetica Plastic Letters Sprue Set
- Made in America
- 30x40 Hospitality Letter Board Wall Display Ideal for Restaurants, Hotels
- Open Face 30 x 40 Letterboard Frames Designed for Indoor Use