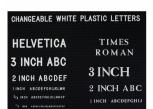

- Frame Top opening with "Lift-Top" Feature
- Tamper-Proof concealed sign track design All Aluminum rustproof construction
- Made from recycled durable aluminum
- Frame corners are meticulously and permanently joined together Includes 3/4" White Helvetica Plastic Letters Sprue Set
- Made in America
- 30x40 Hospitality Letter Board Wall Display Ideal for Restaurants, Hotels
- Open Face 30 x 40 Letterboard Frames Designed for Indoor Use

### Ordering Options

- Frame Orientation: Portrait or Landscape
  Optional letter & character sets (1/2", 3/4", 1", 2", 3")

| Model | Letterboard Size | Viewable Area     | Weight | Ships Via |
|-------|------------------|-------------------|--------|-----------|
| GLW44 | 30" x 40"        | 28 3/4" x 38 3/4" | 12 LBS | UPS       |