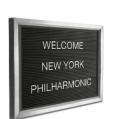

## 30x40 Changeable Letter Board Upscale Hospitality Wall Displays

#### **Product Details**

- **Elegant Hospitality Frame Letter Board**
- Heavy-Duty, Upscale Message Display
- Letter Board with Changeable Letters

  Open Face Frame No Acrylic Overlay
- Open Face Allows Easily Change of your Message
- 30x40 Letter Board Size
- Black Vinyl Grooved Letter Board Panel
- Frame Size 30" x 40"