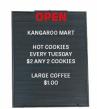

### Open Face 16x20 DOUBLE-SIDED Plastic Framed Letter Board with OPEN/CLOSED Header Accessory

#### Product Details

- Double Sided 16 x 20 Open Face Plastic Black Letter Board comes with Header
- 16x20 Framed Letter Board Display mounts to windows (doors), and Ceilings
- Black Plastic Frame Borders the Black Plastic Letter Board
  Comes with Clear 10" Wide U-SHAPED Header (RED Open and Closed Message Included). OR Create your own message and place inside the Clear Header Accessory. Simply flip the Header as needed for appropriate message.
- Durable, High Impact Plastic Surface is easy to clean Overall Plastic 2-SIDED Letter Board Frame Size: 16" Wide x 20" High
- Orientation: Portrait
- 3/4" White Changeable Letter Set is Included
- Plastic Letterboard with 1/4" grooves allows for easy letter and number insertion
   Mounting Window or Door Hardware (Suction Cups) NOT Included
- 16x20 Open Face Double Sided letter boards displays for INDOOR use