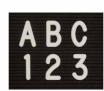

#### Product Details

- Double Sided 16 x 20 Open Face Plastic Black Letter Board comes with Header
- 16x20 Framed Letter Board Display mounts to windows (doors), and Ceilings
- Black Plastic Frame Borders the Black Plastic Letter Board
  Comes with Clear 10" Wide U-SHAPED Header (RED Open and Closed Message Included). OR Create your own message and place inside the Clear Header Accessory. Simply flip the Header as needed for appropriate message.
- Durable, High Impact Plastic Surface is easy to clean Overall Plastic 2-SIDED Letter Board Frame Size: 16" Wide x 20" High
- Orientation: Portrait
- 3/4" White Changeable Letter Set is Included
- Plastic Letterboard with 1/4" grooves allows for easy letter and number insertion
   Mounting Window or Door Hardware (Suction Cups) NOT Included
- 16x20 Open Face Double Sided letter boards displays for INDOOR use

### Ordering Options

• Optional letter & character sets (1/2", 3/4", 1", 2", 3")

| Model          | Overall Letter Board Size | Ships Via | Shipping Weight |
|----------------|---------------------------|-----------|-----------------|
| OFLBPH-2S-1620 | 16" Wide x 20" High       | UPS       | 3               |