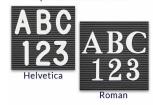

  - Overall Frame Depth: 1 1/8"
    Letterboard with 1/4" grooves allows for easy letter and number insertion
  - 3/4" White Helvetica letters and numbers included (290 Characters)

  - Optional Plastic Letters Sets Sizes in Helvetica and Roman Fonts Ideal for Signs, Messages, Menus, Directories, Other Info + Announcements
  - Hanging Hardware on the frame back for easy wall or ceiling mount.
  - Access Letterboards Open Face 12 x 18 Display for INDOOR use

### Ordering Options

- Frame Orientation: Portrait or Landscape
- Optional letter & character sets (1/2", 3/4", 1", 2", 3")