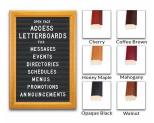

  - Wooden Picture Frame Style with Flat Profile
  - #353 Wood Frame Profile (1 3/8" Wide) borders the vinyl letter board
  - Natural Wood Stained Frame
  - 6 Popular Wood Frame Finishes
  - Portrait and Landscape Sizes
  - 12"x18" is the Outside Frame Dimension

# Vinyl or Felt available in More Colors

(Blue, Green, Grey, Burgundy, White)

**CUSTOM LARGER SIZES AVAILABLE | CALL US** 

6 Wood Finishes to Choose From

Variety of Letter Set Options to Choose From

5 Sizes: ½", ¾", 1", 2", & 3"