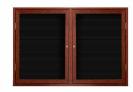

## Indoor Wood Framed Letter Board Display Cases | 2-3 Doors, 3 Wood Finishes, in 20 Sizes + Custom

## FOR CURRENT PRICING, VISIT THE ID # LISTED ABOVE FREE SHIPPING

| Model        | Overall Size | Viewable Area     | Number of Doors | Ships Via |
|--------------|--------------|-------------------|-----------------|-----------|
| SCILW23-4040 | 40" x 40"    | 16 3/4" x 36 3/8" | 2               | Freight   |
| SCILW23-4050 | 40" x 50"    | 16 3/4" x 46 3/8" | 2               | Freight   |
| SCILW23-4232 | 42" x 32"    | 17 3/4" x 28 3/8" | 2               | Freight   |
| SCILW23-4836 | 48" x 36"    | 20 3/4" x 32 3/8" | 2               | Freight   |
| SCILW23-4848 | 48" x 48"    | 20 3/4" x 44 3/8" | 2               | Freight   |
| SCILW23-4860 | 48" x 60"    | 20 3/4" x 56 3/8" | 2               | Freight   |
| SCILW23-5040 | 50" x 40"    | 21 3/4" x 36 3/8" | 2               | Freight   |
| SCILW23-6024 | 60" x 24"    | 26 3/4" × 20 3/8" | 2               | Freight   |