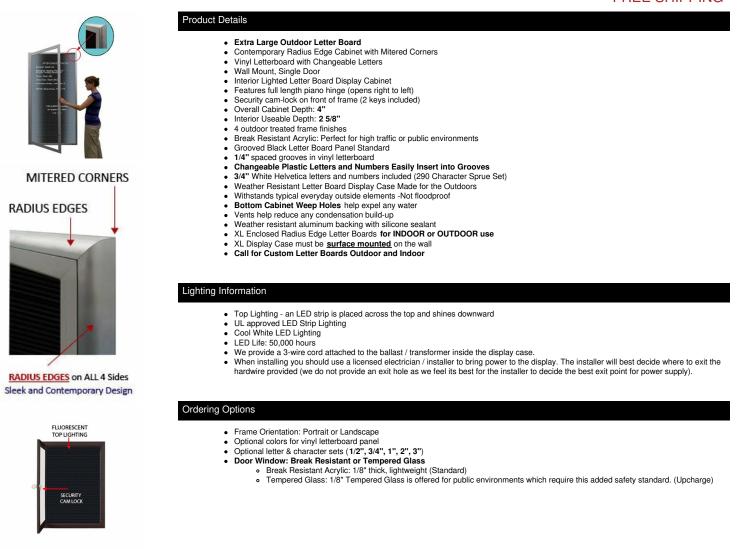

TEL: 844-409-1139 FAX: 877-842-5126 E-MAIL: info@letterboards4sale.com

## **Product Sheet**

Item ID # SCLXLRL

## EXTRA LARGE Outdoor Enclosed Letter Boards with Lights (Radius Edge)

## FOR CURRENT PRICING, VISIT THE ID # LISTED ABOVE FREE SHIPPING



| Model        | Overall Size | Viewable Area | Orientation           | Ships Via | Shipping Weight |
|--------------|--------------|---------------|-----------------------|-----------|-----------------|
| SCLXLRL-2448 | 24" x 48"    | 17 7/8" x 42" | Portrait or Landscape | Freight   | 76              |
| SCLXLRL-2460 | 24" x 60"    | 17 7/8" x 54" | Portrait or Landscape | Freight   | 81              |
| SCLXLRL-2472 | 24" x 72"    | 17 7/8" x 66" | Portrait or Landscape | Freight   | 89              |
| SCLXLRL-2484 | 24" x 84"    | 17 7/8" x 78" | Landscape Only        | Freight   | 105             |
| SCLXLRL-2496 | 24" x 96"    | 17 7/8" x 90" | Landscape Only        | Freight   | 115             |

| SCLXLRL-3648 | 36" x 48" | 29 7/8" x 42" | Portrait or Landscape | Freight | 81