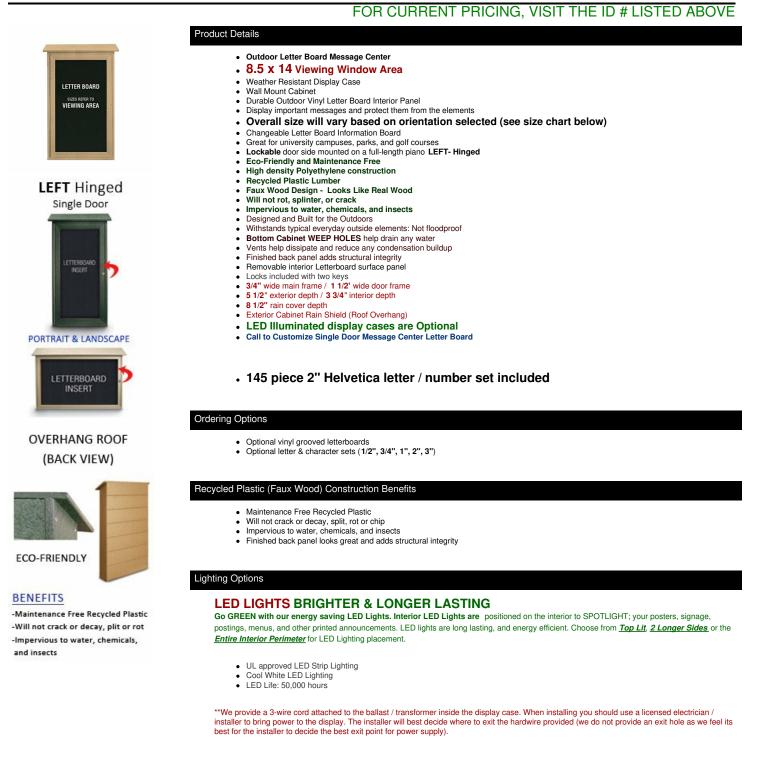

## 8.5" x 14" Outdoor Message Center Letter Board | LEFT Hinged - Single Door Information Board