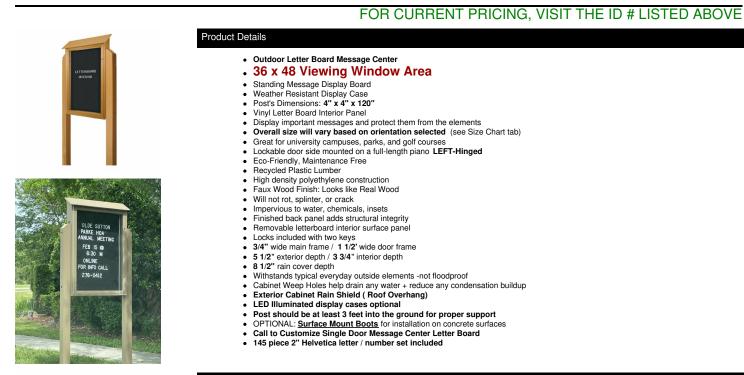

# 36" x 48" Outdoor Message Center Letter Board | LEFT Hinged - Single Door with Posts Information Board - SIZES REFER TO VIEWABLE AREA

### Double Leg Post & Ordering Options Information

- Optional vinyl grooved letterboards
- Optional letter & character sets (1/2", 3/4". 1", 2", 3")

Double Post Information

- Post Dimensions: 4" x 4" x 120"
- · Posts are attached to the case through the sides. Pre-drilled holes will be provided on the posts for easy display case mounting
- · Post should be secured at least 3 feet into the ground for proper support.
- OPTIONAL: <u>Surface Mount Boots</u> for installation on concrete surfaces

### Recycled Plastic (Faux Wood) Construction Benefits

- Maintenance Free Recycled Plastic
- Will not crack or decay, split, rot or chip
- Impervious to water, chemicals, and insects Finished back panel looks great and adds structural integrity