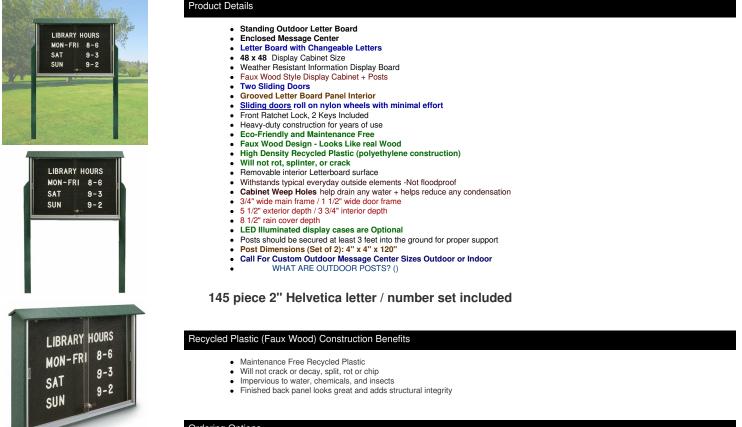

### 48x48 Letter Board Outdoor Message Center with Leg Posts (Sliding Doors)

### Ordering Options

- · Optional vinyl grooved letterboards
- Optional letter & character sets (1/2", 3/4", 1", 2", 3")